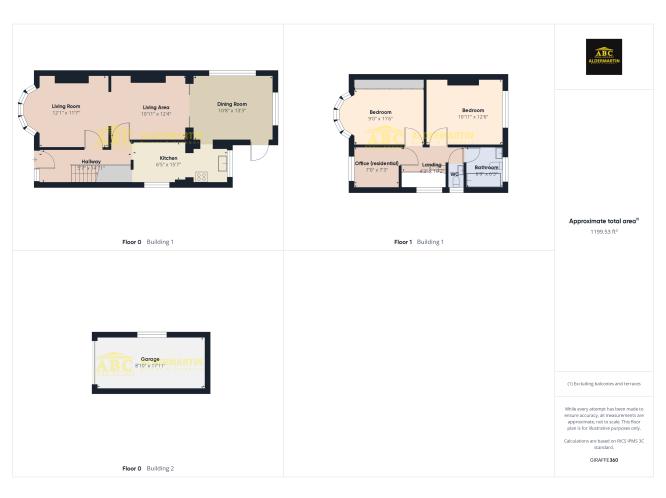

Having already been extended at the rear of the ground floor, the property offers great potential to do as many of the neighbouring house owners have, and add a substantial loft extension, STPP.

With a good sized garden, a garage, and off street parking, this is a **very keenly priced** property, and we would recommend viewing as soon as possible.