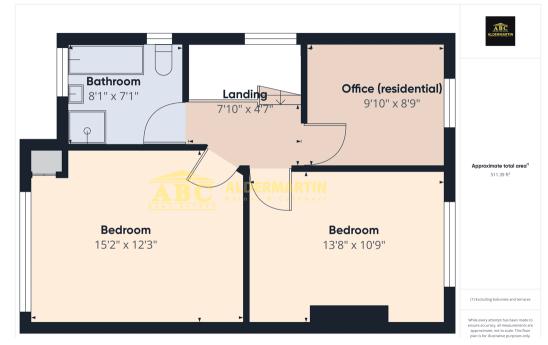

Comprising 2 reception rooms, a separate kitchen, a guest WC, a family bathroom, and a front driveway providing off street parking.

It is very reasonably priced and should be viewed without delay.

Edgware
02086 214 000
office@abcestates.co.uk