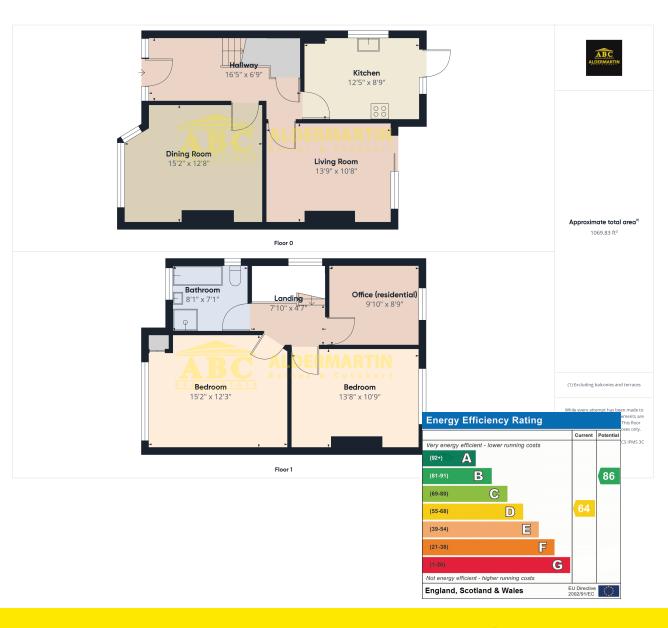

St Margarets Road, Edgware. HA8 9UP

£699,950 Freehold

- SEMI-DETACHED
- SEPARATE FITTED KITCHEN
- GUEST WC

- EXCELLENT LOCATION
- MINUTES FROM THE STATION & SHOPS
- OFF STREET PARKING

- THREE BEDROOMS
- TWO RECEPTION ROOMS
- EPC RATING "D" COUNCIL TAX BAND F

Comprising 2 reception rooms, a separate kitchen, a guest WC, a family bathroom, and a front driveway providing off street parking.

It is very reasonably priced and should be viewed without delay.

Edgware
02086 214 000
office@abcestates.co.uk