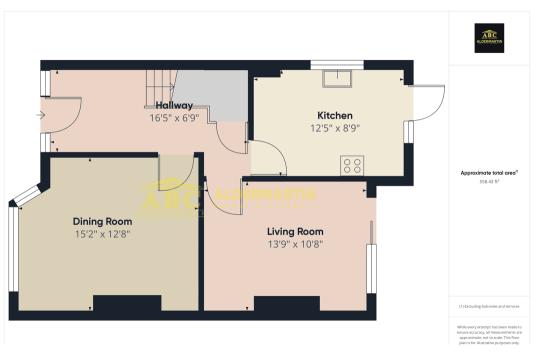

St Margarets Road, Edgware. HA8 9UP

£699,950 Freehold

- SEMI-DETACHED
- SEPARATE FITTED KITCHEN
- GUEST WC

- EXCELLENT LOCATION
- MINUTES FROM THE STATION & SHOPS
- OFF STREET PARKING

- THREE BEDROOMS
- TWO RECEPTION ROOMS
- EPC RATING "D" COUNCIL TAX BAND F

Comprising 2 reception rooms, a separate kitchen, a guest WC, a family bathroom, and a front driveway providing off street parking.

It is very reasonably priced and should be viewed without delay.

Edgware
02086 214 000
office@abcestates.co.uk