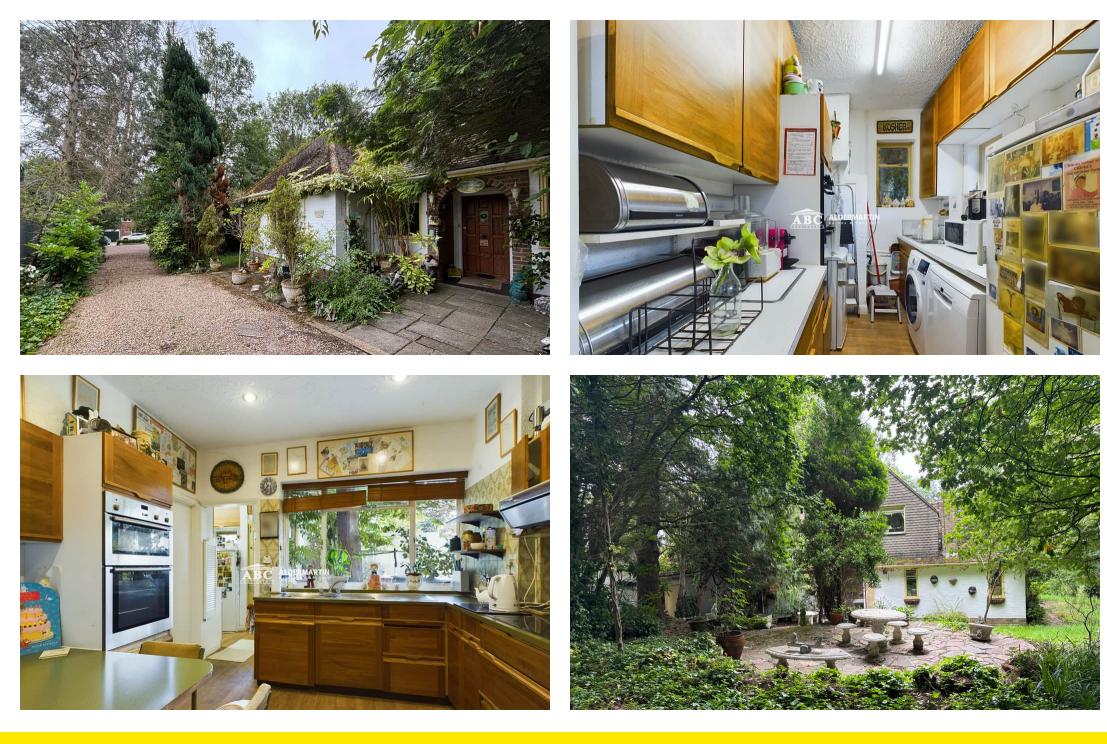

Situated in one of Stanmore's prime residential locations, this wonderful and unusual sprawling property backs onto Bentley Priory, and offers glorious views across the surrounding countryside.

It stands on a plot of approximately a half an acre. Owners of neighbouring properties have successfully applied for consent to significantly increase the size of their homes, thereby substantially adding value. One has managed to obtain permission to build two houses where only a single dwelling currently exists.