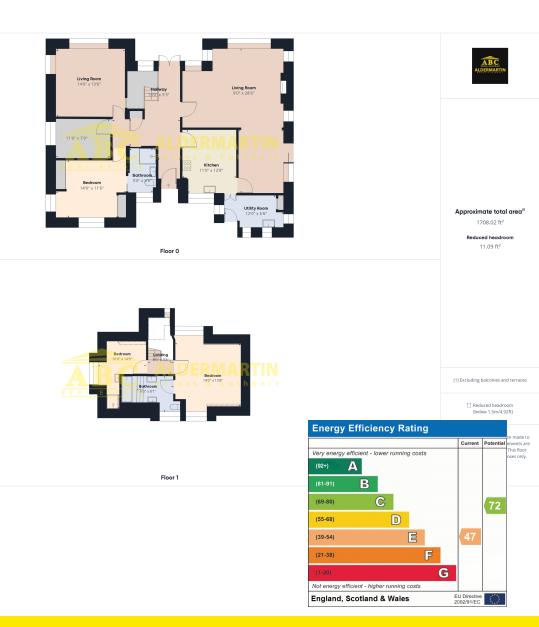

## Aylmer Drive, Stanmore. HA7 3EG

£2,995,000 Freehold







- TREMENDOUS OPPORTUNITY
- FABULOUS VIEWS
- TWO/THREE BEDROOMS

- PRIME LOCATION
- POTENTIAL TO EXTEND AND ADD VALUE
- TWO BATHROOMS

- DETACHED FAMILY HOME
- COUNCIL TAX BAND F EPC RATING C
- THREE/FOUR RECEPTION ROOMS



Situated in one of Stanmore's prime residential locations, this wonderful and unusual sprawling property backs onto Bentley Priory, and offers glorious views across the surrounding countryside.

It stands on a plot of approximately a half an acre. Owners of neighbouring properties have successfully applied for consent to significantly increase the size of their homes, thereby substantially adding value. One has managed to obtain permission to build two houses where only a single dwelling currently exists.

We earnestly recommend that you view this amazing opportunity without delay.



Edgware 02086 214 000 office@abcestates.co.uk