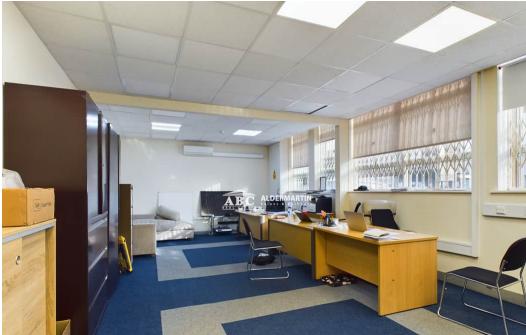

Carlisle Road, London. NW9 0HD

- 2,000 SQUARE FEET
- KITCHEN & WC

- OFFICE SUITE WITH STORAGE
- AIR CONDITIONED

- FLEXIBLE SPACE
- GROUND FLOOR + EASY ACCESS

A ground floor office suite comprising three offices, which could accommodate up to twenty personnel.

The available space occupies around 2,000 square feet.

The premises, which are air conditioned and have high ceilings could potentially be used as offices, a childcare facility, a learning centre, community services, a storage facility, or a multitude of other purposes.