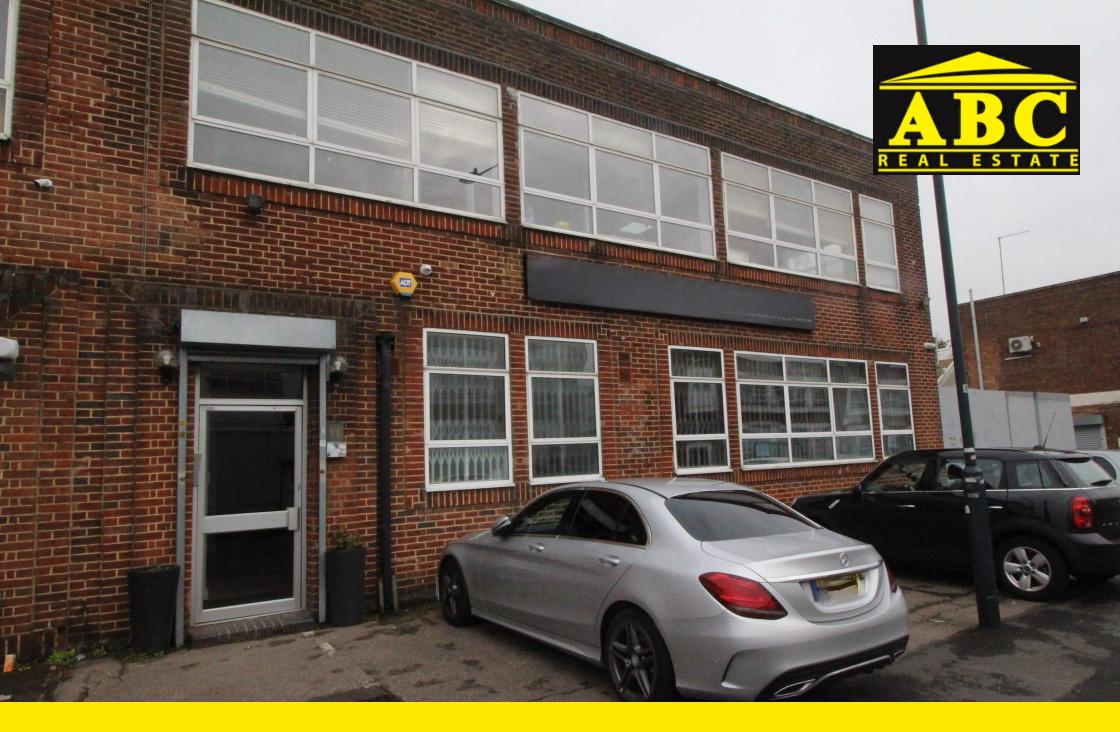

Carlisle Road, London. NW9 0HD

- 2,000 SQUARE FEET
- KITCHEN & WC

- OFFICE SUITE WITH STORAGE
- AIR CONDITIONED

- FLEXIBLE SPACE
- GROUND FLOOR + EASY ACCESS

A ground floor office suite comprising three offices, which could accommodate up to twenty personnel.

The available space occupies around 2,000 square feet.

The premises, which are air conditioned and have high ceilings could potentially be used as offices, a childcare facility, a learning centre, community services, a storage facility, or a multitude of other purposes.