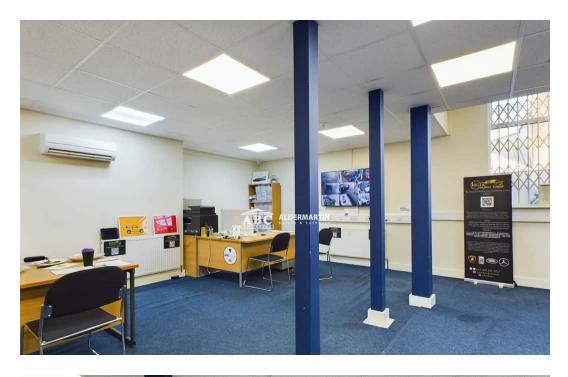

Carlisle Road, London. NW9 0HD

- 2,000 SQUARE FEET
- KITCHEN & WC

- OFFICE SUITE WITH STORAGE
- AIR CONDITIONED

- FLEXIBLE SPACE
- GROUND FLOOR + EASY ACCESS

A ground floor office suite comprising three offices, which could accommodate up to twenty personnel.

The available space occupies around 2,000 square feet.

The premises, which are air conditioned and have high ceilings could potentially be used as offices, a childcare facility, a learning centre, community services, a storage facility, or a multitude of other purposes.