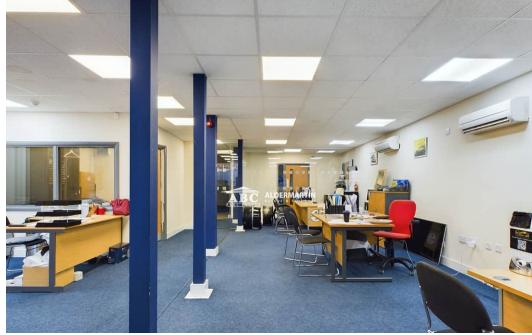

Carlisle Road, London. NW9 0HD

- 2,000 SQUARE FEET
- KITCHEN & WC

- OFFICE SUITE WITH STORAGE
- AIR CONDITIONED

- FLEXIBLE SPACE
- GROUND FLOOR + EASY ACCESS

A ground floor office suite comprising three offices, which could accommodate up to twenty personnel.

The available space occupies around 2,000 square feet.

The premises, which are air conditioned and have high ceilings could potentially be used as offices, a childcare facility, a learning centre, community services, a storage facility, or a multitude of other purposes.