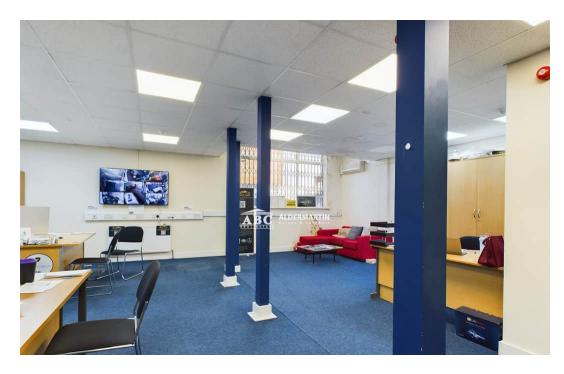

Carlisle Road, London. NW9 0HD

- 2,000 SQUARE FEET
- KITCHEN & WC

- OFFICE SUITE WITH STORAGE
- AIR CONDITIONED

- FLEXIBLE SPACE
- GROUND FLOOR + EASY ACCESS

A ground floor office suite comprising three offices, which could accommodate up to twenty personnel.

The available space occupies around 2,000 square feet.

The premises, which are air conditioned and have high ceilings could potentially be used as offices, a childcare facility, a learning centre, community services, a storage facility, or a multitude of other purposes.