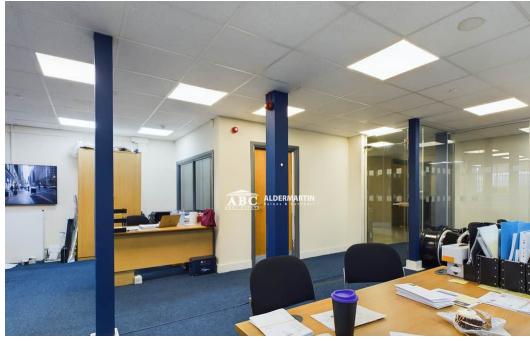

Carlisle Road, London. NW9 0HD

- 2,000 SQUARE FEET
- KITCHEN & WC

- OFFICE SUITE WITH STORAGE
- AIR CONDITIONED

- FLEXIBLE SPACE
- GROUND FLOOR + EASY ACCESS

A ground floor office suite comprising three offices, which could accommodate up to twenty personnel.

The available space occupies around 2,000 square feet.

The premises, which are air conditioned and have high ceilings could potentially be used as offices, a childcare facility, a learning centre, community services, a storage facility, or a multitude of other purposes.