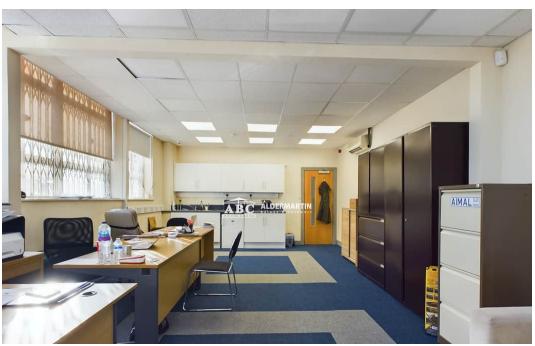

Carlisle Road, London. NW9 0HD

- 2,000 SQUARE FEET
- KITCHEN & WC

- OFFICE SUITE WITH STORAGE
- AIR CONDITIONED

- FLEXIBLE SPACE
- GROUND FLOOR + EASY ACCESS

A ground floor office suite comprising three offices, which could accommodate up to twenty personnel.

The available space occupies around 2,000 square feet.

The premises, which are air conditioned and have high ceilings could potentially be used as offices, a childcare facility, a learning centre, community services, a storage facility, or a multitude of other purposes.