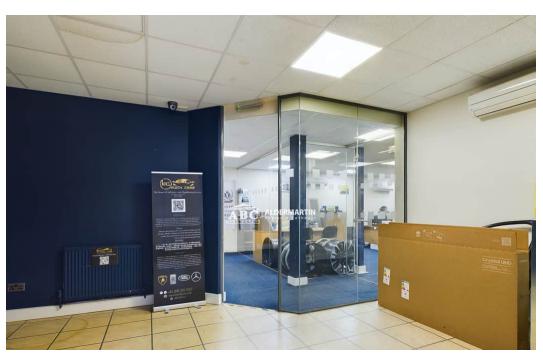

Carlisle Road, London. NW9 0HD

- 2,000 SQUARE FEET
- KITCHEN & WC

- OFFICE SUITE WITH STORAGE
- AIR CONDITIONED

- FLEXIBLE SPACE
- GROUND FLOOR + EASY ACCESS

A ground floor office suite comprising three offices, which could accommodate up to twenty personnel.

The available space occupies around 2,000 square feet.

The premises, which are air conditioned and have high ceilings could potentially be used as offices, a childcare facility, a learning centre, community services, a storage facility, or a multitude of other purposes.