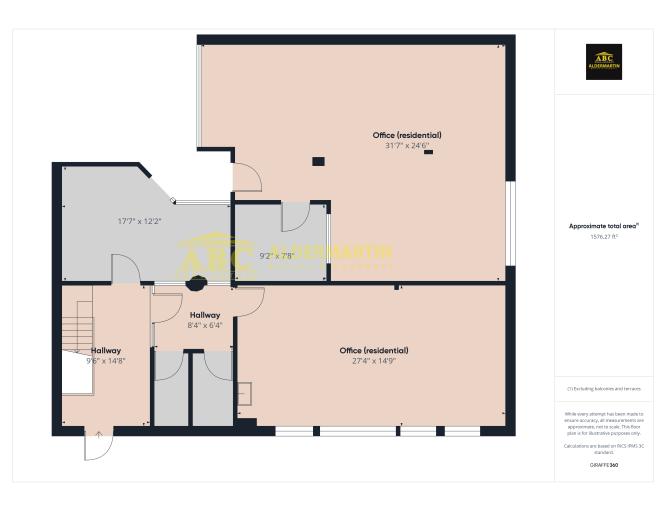

Carlisle Road, London. NW9 0HD

- 2,000 SQUARE FEET
- KITCHEN & WC

- OFFICE SUITE WITH STORAGE
- AIR CONDITIONED

- FLEXIBLE SPACE
- GROUND FLOOR + EASY ACCESS

A ground floor office suite comprising three offices, which could accommodate up to twenty personnel.

The available space occupies around 2,000 square feet.

The premises, which are air conditioned and have high ceilings could potentially be used as offices, a childcare facility, a learning centre, community services, a storage facility, or a multitude of other purposes.