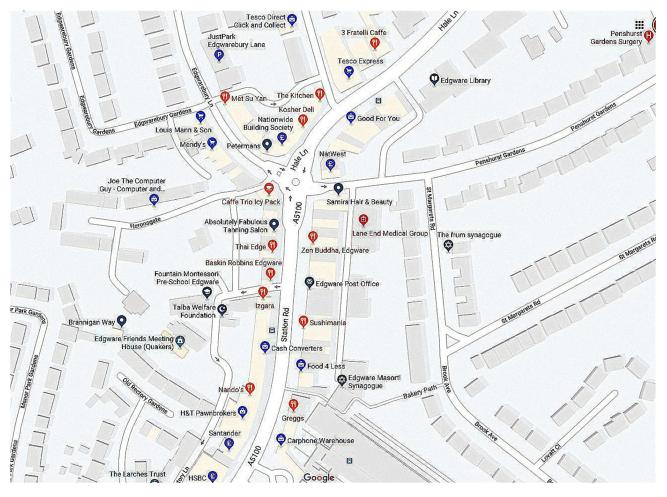

- - AVAILABLE NOW
- WC AND KITCHEN FACILITIES
- RENT PAYABLE MONTHLY

- - CARPETED
- WIFI CONNECTABILITY
- AVAILABLE ON YEARLY LICENCE

- - CLOSE TO STATION
- 2-4 PERSONNEL OFFICE SPACE

Choose between two adjacent first floor offices, or take both of them if you wish, in a prime position on Station Road, almost adjacent to Edgware Northern Line underground station.