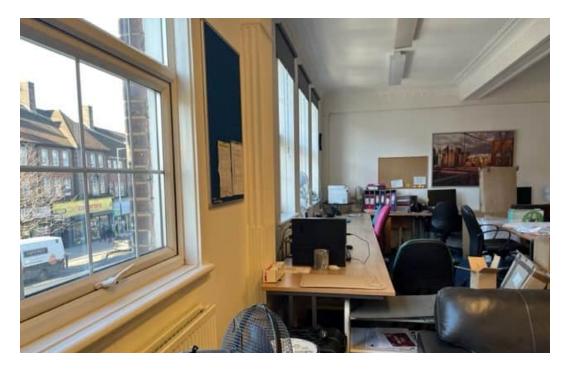

- - AVAILABLE NOW
- WC AND KITCHEN FACILITIES
- RENT PAYABLE MONTHLY

- - CARPETED
- WIFI CONNECTABILITY
- AVAILABLE ON YEARLY LICENCE

- - CLOSE TO STATION
- 2-4 PERSONNEL OFFICE SPACE

Choose between two adjacent first floor offices, or take both of them if you wish, in a prime position on Station Road, almost adjacent to Edgware Northern Line underground station.

There are communal kitchens and WC facilities.

Both of the offices have internet connectability.

The rent includes Business Rates, service charges and utilities, and the offices are available to rent on a yearly licence.