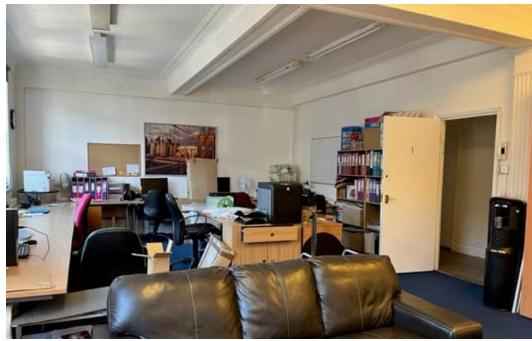

- - AVAILABLE NOW
- WC AND KITCHEN FACILITIES
- RENT PAYABLE MONTHLY

- - CARPETED
- WIFI CONNECTABILITY
- AVAILABLE ON YEARLY LICENCE

- - CLOSE TO STATION
- 2-4 PERSONNEL OFFICE SPACE

Choose between two adjacent first floor offices, or take both of them if you wish, in a prime position on Station Road, almost adjacent to Edgware Northern Line underground station.

There are communal kitchens and WC facilities.

Both of the offices have internet connectability.

The rent includes Business Rates, service charges and utilities, and the offices are available to rent on a yearly licence.