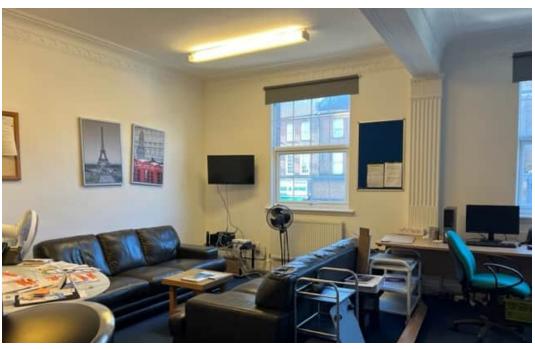

- - AVAILABLE NOW
- WC AND KITCHEN FACILITIES
- RENT PAYABLE MONTHLY

- - CARPETED
- WIFI CONNECTABILITY
- AVAILABLE ON YEARLY LICENCE

- - CLOSE TO STATION
- 2-4 PERSONNEL OFFICE SPACE

Choose between two adjacent first floor offices, or take both of them if you wish, in a prime position on Station Road, almost adjacent to Edgware Northern Line underground station.

There are communal kitchens and WC facilities.

Both of the offices have internet connectability.

The rent includes Business Rates, service charges and utilities, and the offices are available to rent on a yearly licence.