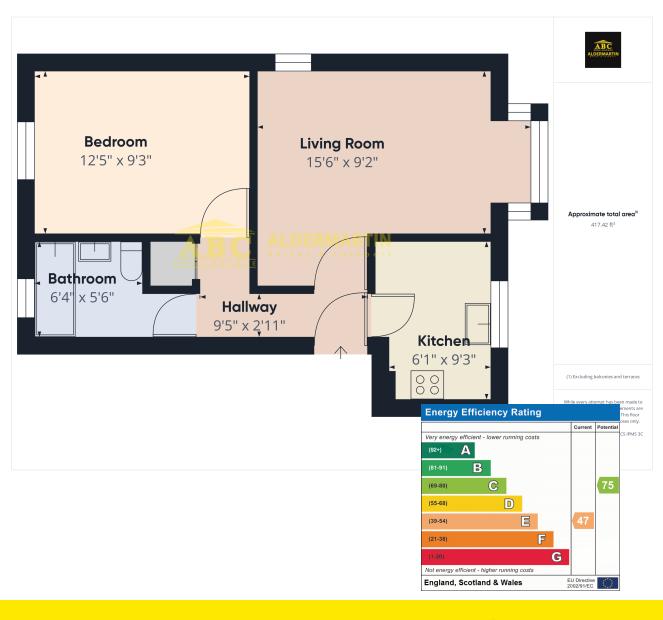

This spacious one bedroom ground floor flat is set in a quiet location.

It comes with a 175 year Lease, and is offered in very good decorative condition.

It comprises a large bedroom, a bright living room, a separate kitchen, and a bathroom.