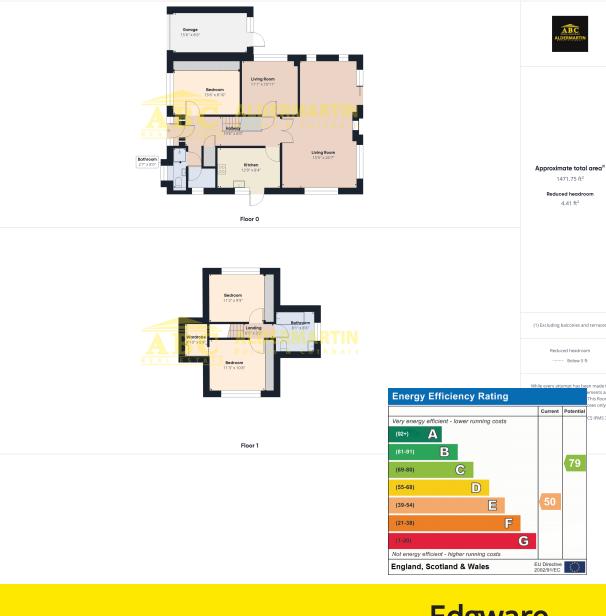

## Richfield Road, Bushey. WD23 4LB

£875,000 Freehold

- DETACHED BUNGALOW
- 120 FOOT REAR GARDEN
- SEPARATE FITTED KITCHEN/BREAKFAST ROOM

- FOUR BEDROOMS
- POTENTIAL FOR SUBSTANTIAL DEVELOPMENT
- GARAGE AND OFF STREET PARKING

- BATHROOM AND SHOWER ROOM
- POPULAR LOCATION
- EXCEPTIONAL LOFT EXTENSION

This large detached bungalow is located in a very popular road on Bushey Heath. Having two double bedrooms and a shower room on the ground floor, it has been expertly extended into the loft to provide two further double bedrooms and a bathroom. With also a 415 square feet reception room and kitchen/breakfast room, there is an abundance of living accommodation available.

Combine this with a 4000 square feet garden, which has access to Clarks Mead, the residential road which runs across the back of the property, and one has an opportunity to build a further bungalow at the rear (subject of course to planning consent). A precedent has been set as there is currently a bungalow adjoining the potential site.