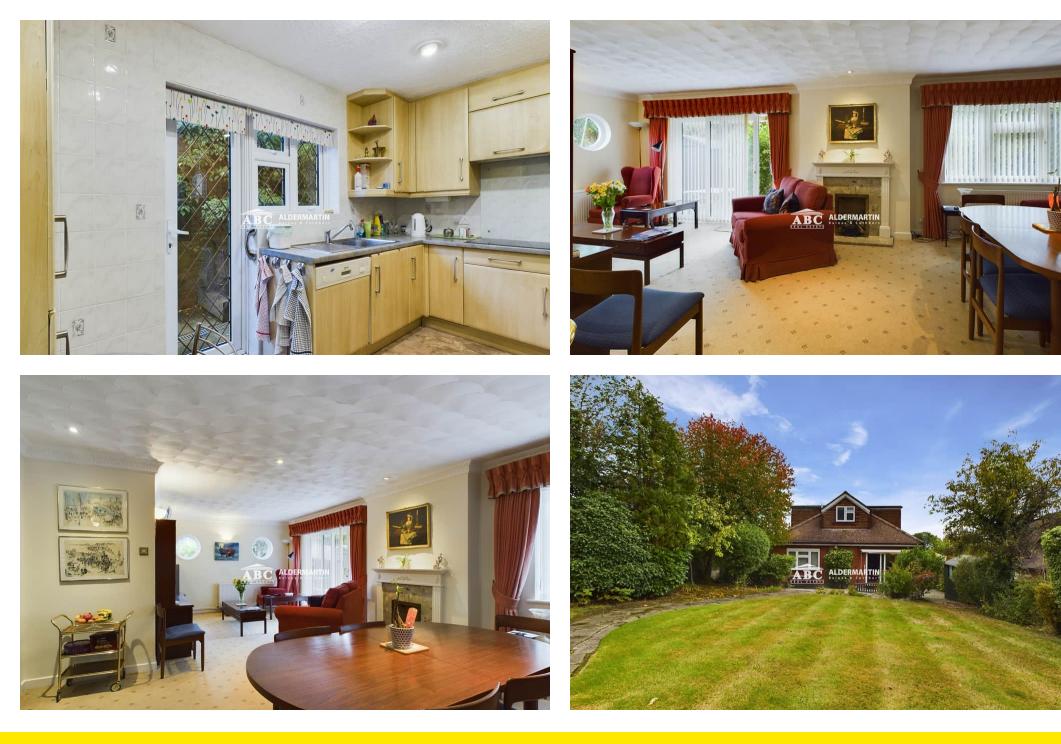

- BATHROOM AND SHOWER ROOM
- POPULAR LOCATION
- EXCEPTIONAL LOFT EXTENSION

This large detached bungalow is located in a very popular road on Bushey Heath. Having two double bedrooms and a shower room on the ground floor, it has been expertly extended into the loft to provide two further double bedrooms and a bathroom. With also a 415 square feet reception room and kitchen/breakfast room, there is an abundance of living accommodation available.

Combine this with a 4000 square feet garden, which has access to Clarks Mead, the residential road which runs across the back of the property, and one has an opportunity to build a further bungalow at the rear (subject of course to planning consent). A precedent has been set as there is currently a bungalow adjoining the potential site.