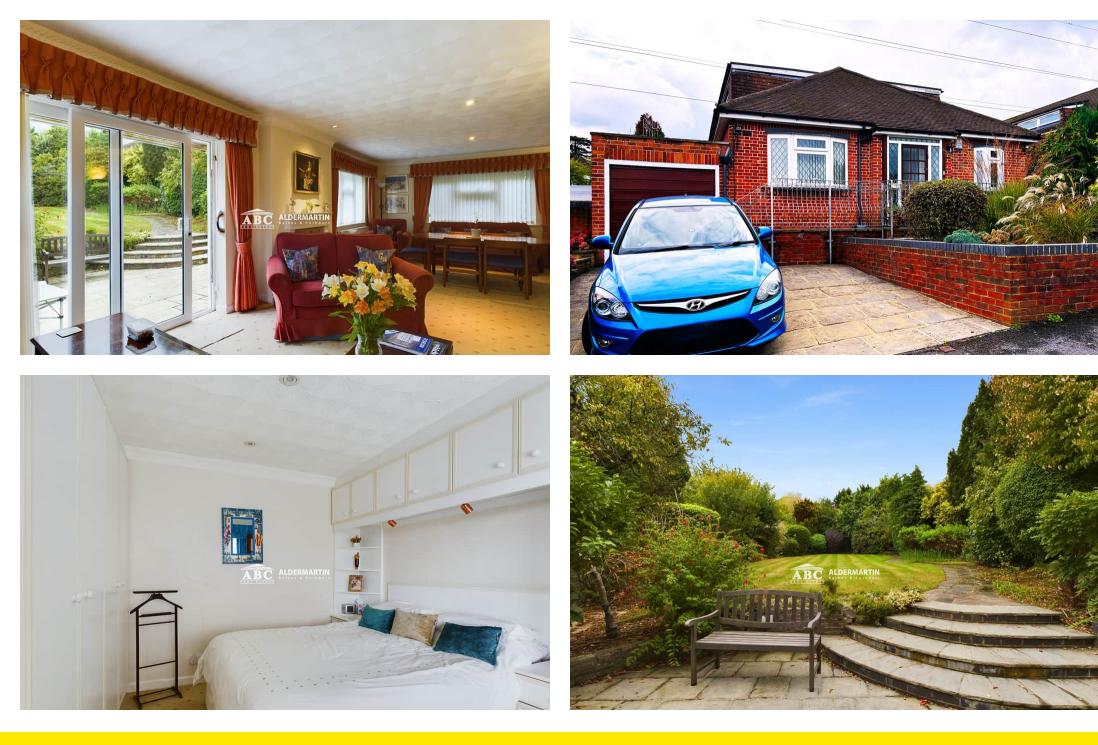

## Richfield Road, Bushey. WD23 4LB

£875,000 Freehold

- DETACHED BUNGALOW
- 120 FOOT REAR GARDEN
- SEPARATE FITTED KITCHEN/BREAKFAST ROOM

- FOUR BEDROOMS
- POTENTIAL FOR SUBSTANTIAL DEVELOPMENT
- GARAGE AND OFF STREET PARKING

- BATHROOM AND SHOWER ROOM
- POPULAR LOCATION
- EXCEPTIONAL LOFT EXTENSION

This large detached bungalow is located in a very popular road on Bushey Heath. Having two double bedrooms and a shower room on the ground floor, it has been expertly extended into the loft to provide two further double bedrooms and a bathroom. With also a 415 square feet reception room and kitchen/breakfast room, there is an abundance of living accommodation available.

Combine this with a 4000 square feet garden, which has access to Clarks Mead, the residential road which runs across the back of the property, and one has an opportunity to build a further bungalow at the rear (subject of course to planning consent). A precedent has been set as there is currently a bungalow adjoining the potential site.