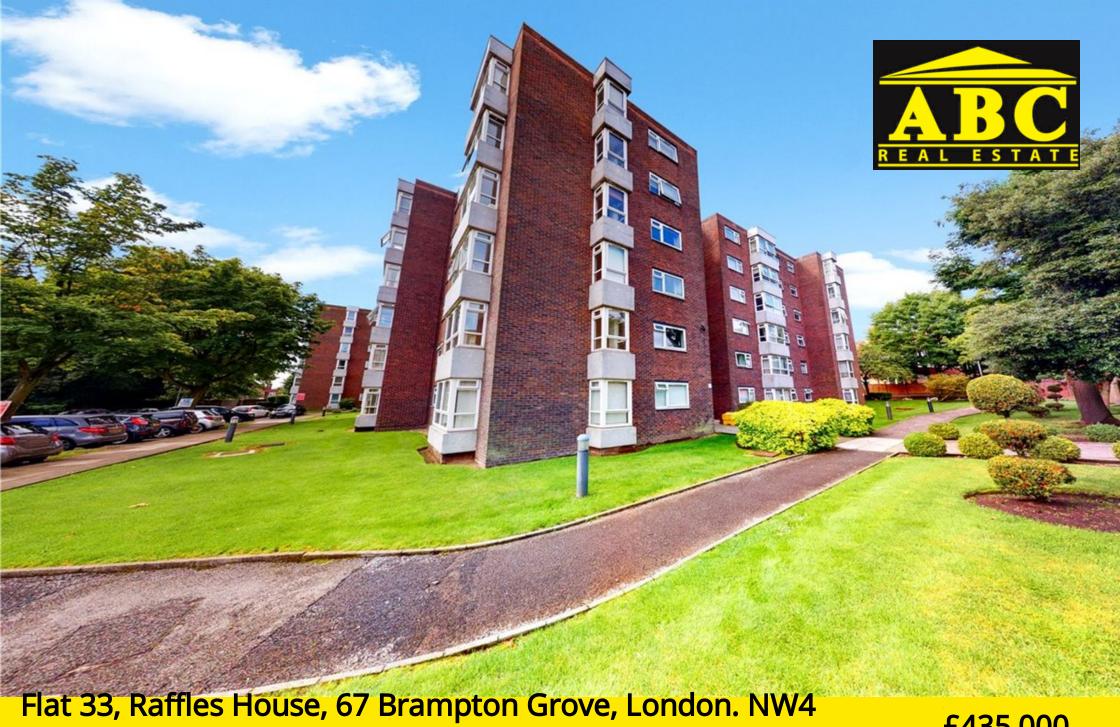

4BU

£435,000 Leasehold

- PURPOSE BUILT BLOCK
- LEASE LENGTH 981 YEARS
- SPACIOUS

- LEASEHOLD
- CHAIN FREE
- GREAT LOCATION

- COUNCIL TAX BAND E
- 2 BEDROOMS

A bright and spacious 2 bedroom apartment situated on the 4th floor within Raffles House, NW4.

As you enter the property you are greeted with a spacious entrance hallway, comprising 2 double bedrooms, modern family bathroom with separate W/C, fully fitted kitchen and spacious living room.

Further benefits include lift access, secure intercom system, off street parking, garage as well a various points of storage throughout the property.

Held on a very long lease of 981 years unexpired.

Hendon 02082 034 567 info@abcestates.co.uk