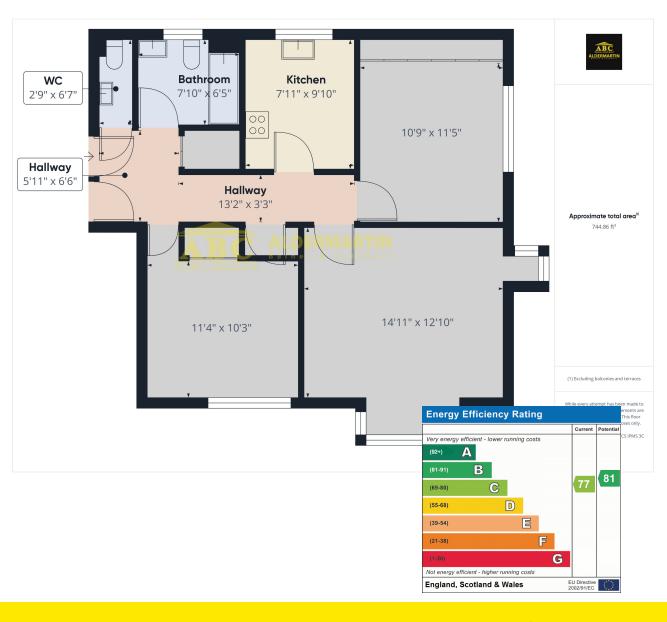

As you enter the property you are greeted with a spacious entrance hallway, comprising 2 double bedrooms, modern family bathroom with separate W/C, fully fitted kitchen and spacious living room.

Further benefits include lift access, secure intercom system, off street parking, garage as well a various points of storage throughout the property.

Held on a very long lease of 981 years unexpired.

Hendon 02082 034 567 info@abcestates.co.uk