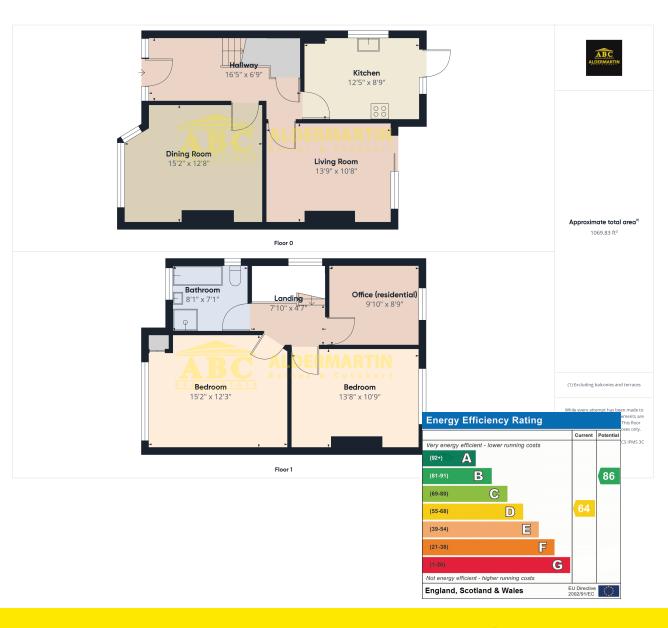

Comprising 2 reception rooms, a separate kitchen, a guest WC, a family bathroom, and a front driveway providing off street parking.

It is very reasonably priced and should be viewed without delay.

Edgware
02086 214 000
office@abcestates.co.uk