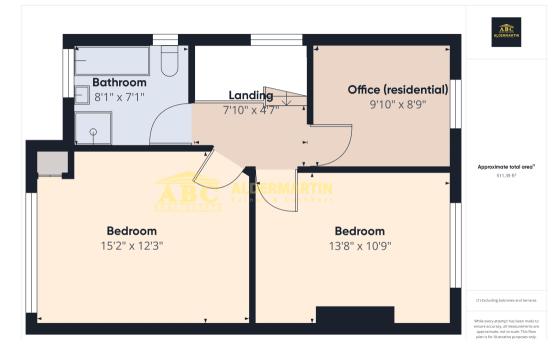

Comprising 2 reception rooms, a separate kitchen, a guest WC, a family bathroom, and a front driveway providing off street parking.

It is very reasonably priced and should be viewed without delay.

Edgware
02086 214 000
office@abcestates.co.uk