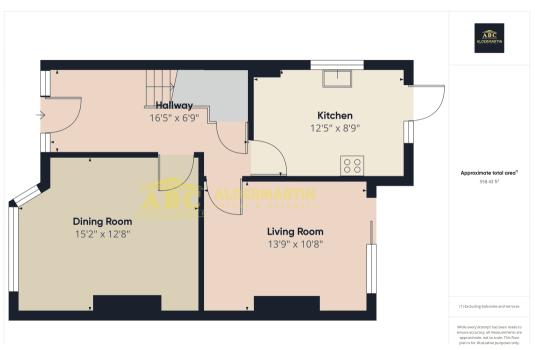

Comprising 2 reception rooms, a separate kitchen, a guest WC, a family bathroom, and a front driveway providing off street parking.

It is very reasonably priced and should be viewed without delay.

Edgware
02086 214 000
office@abcestates.co.uk