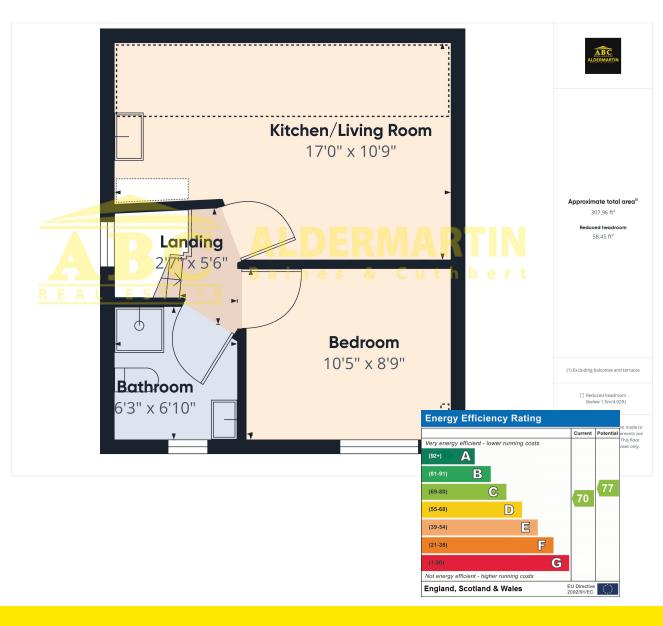

ABC are delighted to present this bright second floor loft apartment situated on Endersleigh Gardens, NW4.

Comprising a spacious double bedroom, family bathroom and modern open plan fully fitted kitchen/living area.

£249,950 Share of Freehold

• 2ND FLOOR

• INVESTMENT OPPORTUNITY

• SHARE OF FREEHOLD

EPC RATING C

• FIRST TIME PURCHASE

• PARKING

• COUNCIL TAX BAND C