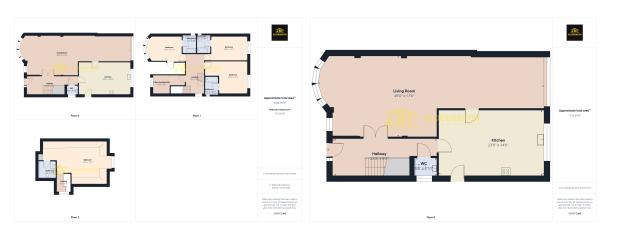

The property boasts modern spacious interiors which comprise an open plan lounge diner, modern fully fitted kitchen with top-of-therange appliances, 5 double bedrooms, 4 with En-suite bathrooms and 1 with a walk in closet.