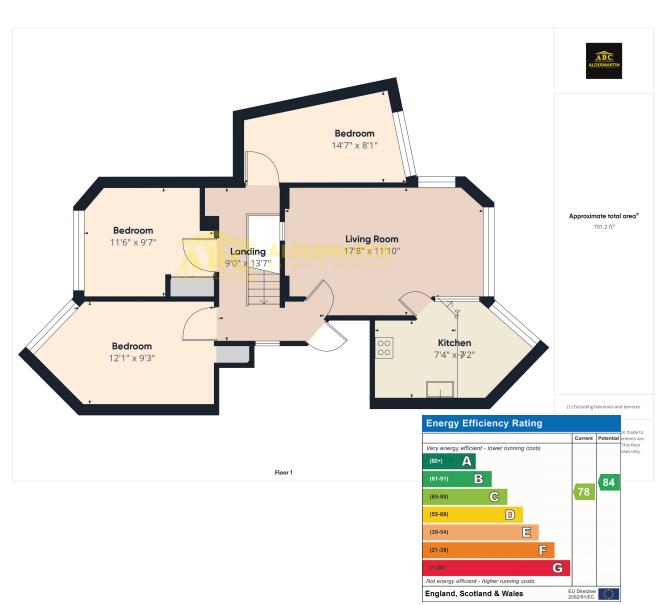

Blantyre Walk: Worlds End Estate. SW10 0EW

£849,000 Leasehold

- THREE BEDROOM MODERN FLAT
- CLOSE TO TRANSPORT
- IN EXCESS OF 940 SQUARE FEET

- EXCLUSIVE LOCATION
- EPC RATING C COUNCIL TAX BAND D
- CARETAKER SERVICES

- BALCONY
- LIFT

ABC are proud to offer for sale this spacious (in excess of 940 square feet) second floor THREE DOUBLE BEDROOM flat, in the exclusive Worlds End Estate, which is close to The Kings Road in the heart of Chelsea. it is situated by the banks of The River Thames and has stunning views. The fitted kitchen is open plan to the dining room, and there is a second separate reception room. Other benefits are a lift, a balcony and caretaker services. The property is also HMO licensed for up to four occupants, making it an ideal investment.