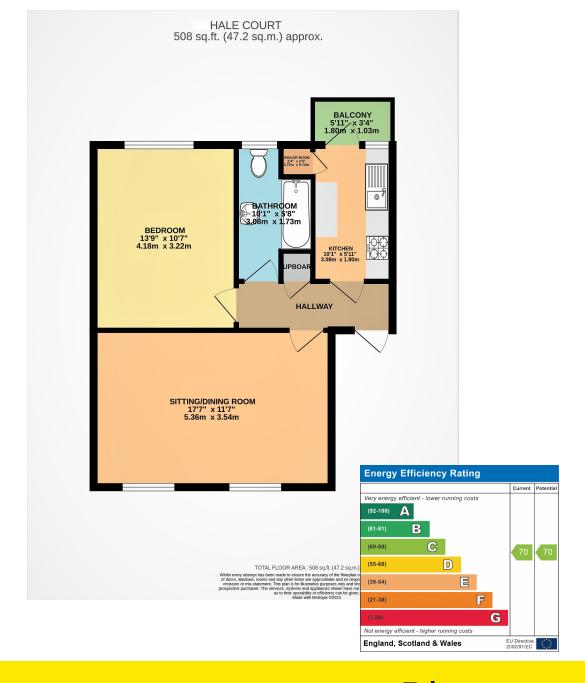

Hale Lane, Edgware. HA8 9RG

£259,950 Leasehold

- ONE BEDROOM FLAT
- CONVENIENT FOR SHOPS
- 93 YEAR LEASE

- SECOND FLOOR
- DOUBLE GLAZED
- £1000 SERVICE CHARGES

- SEPARATE KITCHEN
- EPC RATING "C" COUNCIL TAX BAND B

A fair sized (over 525 square feet) second floor one bedroom flat, conveniently situated for Mill Hill's and Edgware's superb shopping centres, and the local shopping parade which is at the crossroads literally yards up the road and provides everything required for day to day living, including cafes and restaurants.

This spacious flat has a separate fitted kitchen, and is offered in very acceptable condition.

It is is an ideal choice for first time buyers or investors.

Edgware 02086 214 000 office@abcestates.co.uk