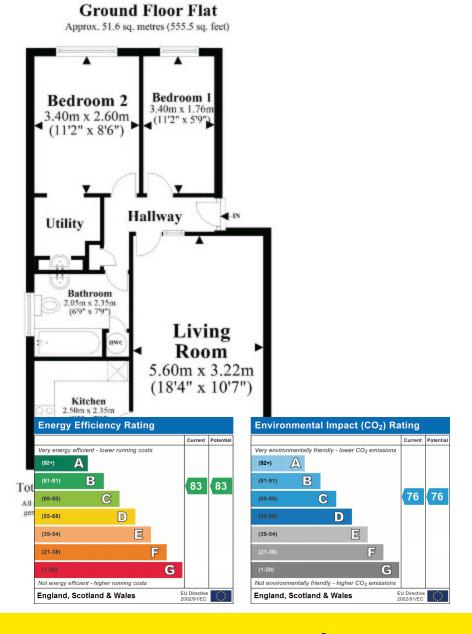

Grace Close, Pavilion Way, Edgware. HA8 9YY

£275,000 Share of Freehold

- TWO BEDROOM FLAT
- OFF STREET PARKING
- VANITY UNIT IN BEDROOM ONE

- FIRST FLOOR
- VERY ACCEPTABLE CONDITION
- SEPARATE KITCHEN

- CENTRAL LOCATION
- SHARE OF FREEHOLD
- INVESTORS NOTE: TENANT WILL HAPPILY STAY ON

Please note the late addition to the details: - A SHARE OF THE FREEHOLD IS INCLUDED!

This spacious and tidy two bedroom first floor double glazed flat is in a convenient location, being close to shops and travel links. Offering a large reception room, a separate fitted kitchen, and a full bathroom, this is a perfect purchase for a first time buyer or an investor.

The current tenants pay £1,450 per month.

Lease: Approximately 113 Years unexpired

Service Charges: Approximately £1,165 per year

A SHARE OF THE FREEHOLD IS INCLUDED

Edgware 02086 214 000 office@abcestates.co.uk