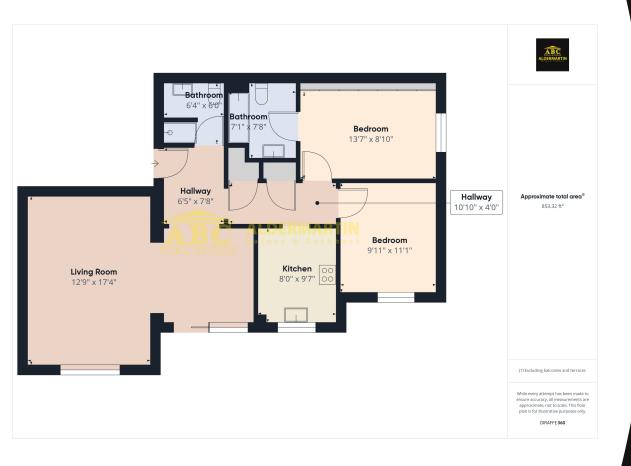

This very well presented two double bedroom flat is on the fist floor of a prestigious block on Bushey high Street. It offers magnificent views of the neighbouring countryside across the old golf course which is opposite the block. The flat has been maintained in excellent condition, and also comprises a dining room, a sitting room, a fitted kitchen, a family bathroom and an en-suite to the main bedroom. An outstanding feature is the balcony from where there are amazing views over fields. There are well maintained communal gardens, a garage with light and power, and ample off street parking for residents and visitors. There are approximately 964 years left on the lease. The Service Charges and Ground Rent are £3,640.