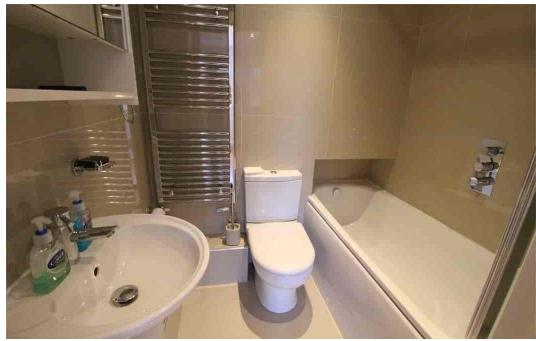

## First Floor

Reception

3.4m x 4.9m (11' 2" x 16' 1")

Kitchen

2.8m x 3.9m (9' 2" x 12' 10")

Bedroom 1

3.2m x 3.7m (10' 6" x 12' 2")

**En-Suite Bathroom** 

1.4m x 1.8m (4' 7" x 5' 11")

Bedroom 2

2.4m x 2.9m (7' 10" x 9' 6")

Bathroom

1.3m x 2.2m (4' 3" x 7' 3")