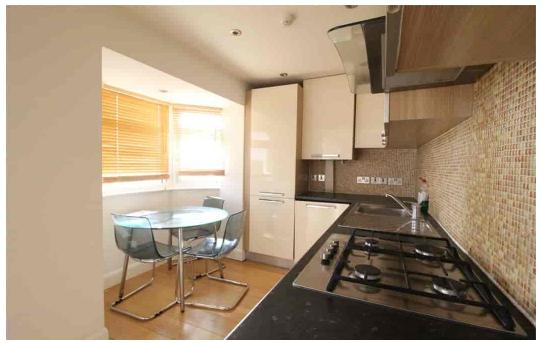

## First Floor

Reception

3.4m x 4.9m (11' 2" x 16' 1")

Kitchen

2.8m x 3.9m (9' 2" x 12' 10")

Bedroom 1

3.2m x 3.7m (10' 6" x 12' 2")

**En-Suite Bathroom** 