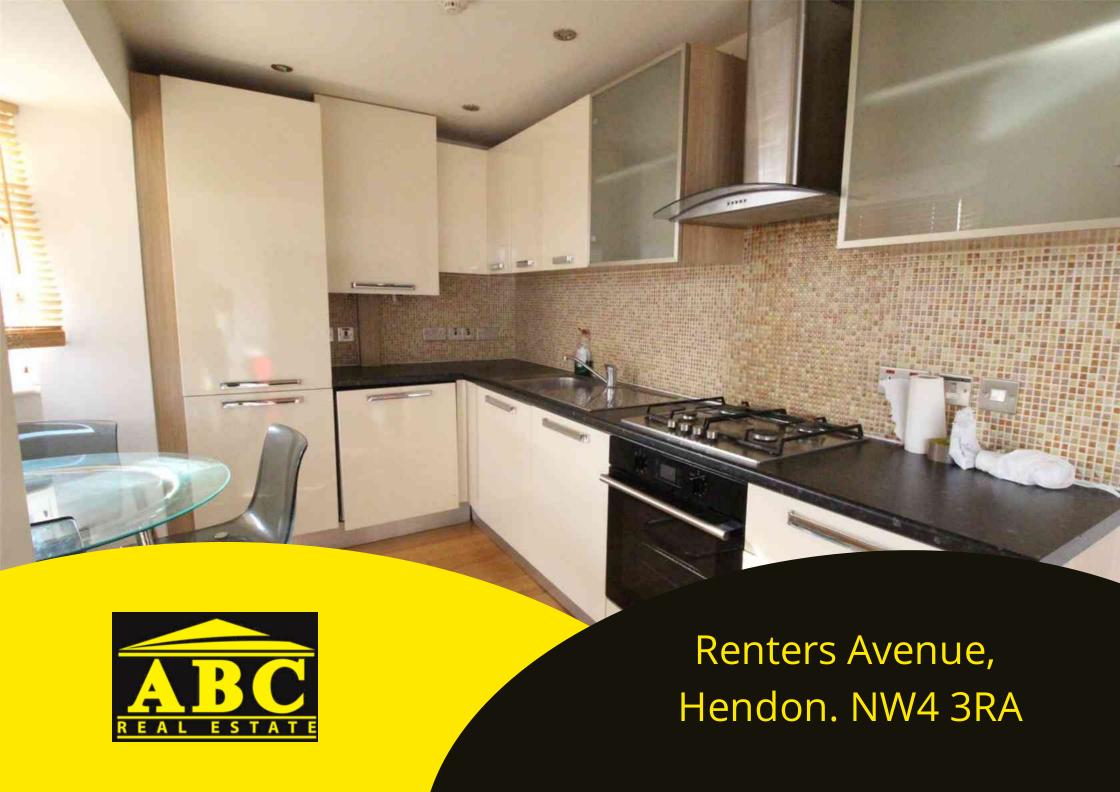

## First Floor

Reception

3.4m x 4.9m (11' 2" x 16' 1")

Kitchen

2.8m x 3.9m (9' 2" x 12' 10")

Bedroom 1

3.2m x 3.7m (10' 6" x 12' 2")

**En-Suite Bathroom** 