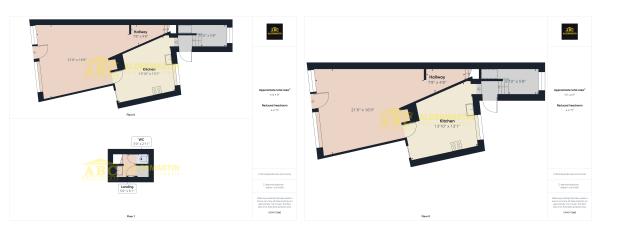

## High Road, London. N22 6HH

## £60,000

Leasehold

ABC Estates are delighted to offer this amazing business opportunity. A thriving commercial unit situated in a prime location in N22. This shop has been completely refurbished to a high standard with a fully fitted well equipped kitchen.

Suitable for various trades.

Served well by various modes of transport and excellent footfall.

Available now for viewings!









- PRIME LOCATION
- EXCELLENT TRANSPORT LINKS

- EXCELLENT CONDITION
- COMMERCIAL EPC ENERGY RATING B

- NEGOTIABLE PREMIUM
- 7 YEAR LEASE







## Hendon

02082 034 567 info@abcestates.co.uk