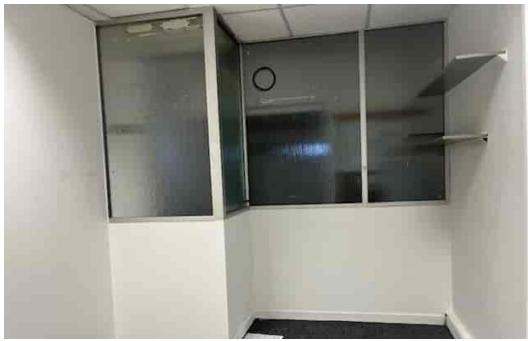

## PARTICULARS

Main shop 7.7 m x 4.5 m

Window area's 2.5 m x 4.5 m

Rear office One 2.8 m x 1.6 m

Rear office Two 2.3 m x 3.1 m

Rear storage area 6.4 m x 4.5m (including small kitchenette area and WC area)

Access to rear service road with parking.