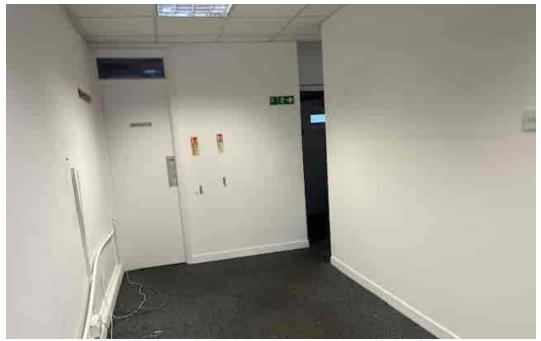

## PARTICULARS

Main shop 7.7 m x 4.5 m

Window area's 2.5 m x 4.5 m

Rear office One 2.8 m x 1.6 m

Rear office Two 2.3 m x 3.1 m

Rear storage area 6.4 m x 4.5m (including small kitchenette area and WC area)

Access to rear service road with parking.