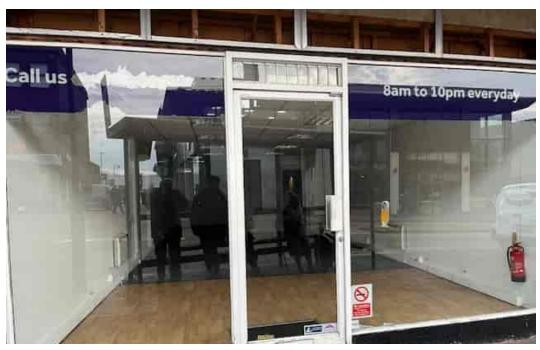

## £28,000

Freehold

A double fronted A1 retail unit on Furzehill Parade, which is a very popular and busy section of Shenley Road, Borehamwood. The premises occupies over 920 square feet, has air conditioning, rear access and two parking spaces at the rear.