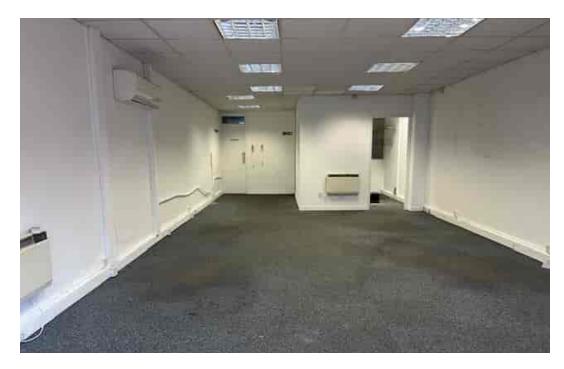

## £28,000

Freehold

A double fronted A1 retail unit on Furzehill Parade, which is a very popular and busy section of Shenley Road, Borehamwood. The premises occupies over 920 square feet, has air conditioning, rear access and two parking spaces at the rear.

## PARTICULARS

Main shop 7.7 m x 4.5 m

Window area's 2.5 m x 4.5 m

Rear office One 2.8 m x 1.6 m

Rear office Two 2.3 m x 3.1 m

Rear storage area 6.4 m x 4.5m (including small kitchenette area and WC area)

Access to rear service road with parking.