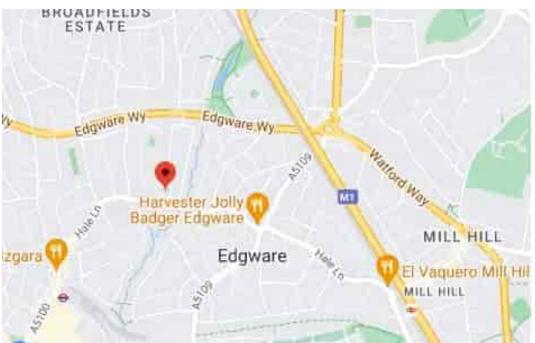

it also has the benefit of off street parking in a secure gated car park.

it is situated in a convenient location on the corner of Hale lane and Highview Avenue, within easy walking distance of Edgware's shopping centre, schools, places of worship and the Northern Line underground Station. Mill Hill Broadway Thameslink Station is less than a mile away.