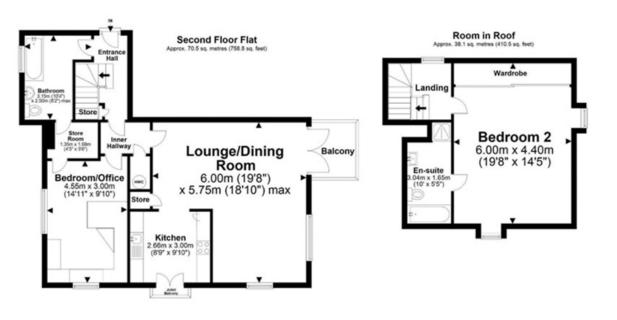

This well maintained duplex bright and spacious two bedroom duplex is on the top floor flat of a fashionable block, which rarely sees any of its apartments come to the market.

It comprises two large bedrooms with en suite bathrooms, a spacious bright living and dining area which opens into a fully integrated kitchen with a Juliet balcony.

- EN SUITE BATHROOMS
- SHARE OF FREEHOLD

Total area: approx. 108.6 sq. metres (1169.2 sq. feet)