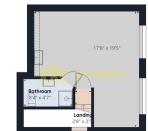

Reduced headroom (below 1.5m/4.92ft)

Excluding balconies and terraces Reduced headroom (below 1.5m/4.92ft) While every attempt has been made to

ALDERMARTIN Bedroom 13'3" x 11'6" Living Room 13'1" x 11'7" Living Room 13'2" x 10'6" Bedroom 13'7" x 12'4" Kitchen 4'3" x 7'10" Bathroom 2'10" x 7'2" Landing litcher ' x 8'6 Hallway Approximate total area Bath 1102.32 ft2 Bathroom 2'8" x 6'10" Reduced headroom 10.01 ft<sup>2</sup> Floor 0 Building 1 Floor 1 Building 1