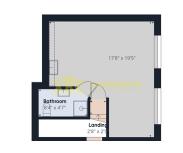

Reduced headroom (below 1.5m/4.92ft)

Excluding balconies and terraces Reduced headroom (below 1.5m/4.92ft) While every attempt has been made to

ALDERMARTIN Bedroom 13'3" x 11'6" Living Room 13'1" x 11'7" Living Room 13'2" x 10'6" Bedroom 13'7" x 12'4" Kitchen 4'3" x 7'10" Bathroom 2'10" x 7'2" Landing litcher ' x 8'6 Hallway Approximate total area Bath 1102.32 ft2 Bathroom 2'8" x 6'10" Reduced headroom 10.01 ft<sup>2</sup> Floor 0 Building 1 Floor 1 Building 1