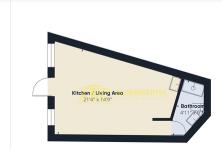

Reduced headroom (below 1.5m/4.92ft)

Excluding balconies and terraces Reduced headroom (below 1.5m/4.92ft) While every attempt has been made to

ALDERMARTIN Bedroom 13'3" x 11'6" Living Room 13'1" x 11'7" Living Room 13'2" x 10'6" Bedroom 13'7" x 12'4" Kitchen 4'3" x 7'10" Bathroom 2'10" x 7'2" Landing litcher ' x 8'6 Hallway Approximate total area Bath 1102.32 ft2 Bathroom 2'8" x 6'10" Reduced headroom 10.01 ft<sup>2</sup> Floor 0 Building 1 Floor 1 Building 1