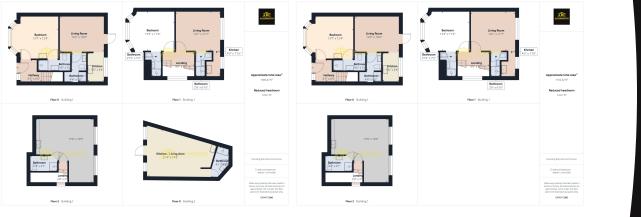

Reduced headroom (below 1.5m/4.92ft)

Excluding balconies and terraces Reduced headroom (below 1.5m/4.92ft) While every attempt has been made to

ALDERMARTIN Bedroom 13'3" x 11'6" Living Room 13'1" x 11'7" Living Room 13'2" x 10'6" Bedroom 13'7" x 12'4" Kitchen 4'3" x 7'10" Bathroom 2'10" x 7'2" Landing litcher ' x 8'6 Hallway Approximate total area Bath 1102.32 ft2 Bathroom 2'8" x 6'10" Reduced headroom 10.01 ft<sup>2</sup> Floor 0 Building 1 Floor 1 Building 1