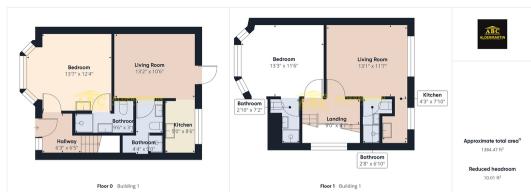

Reduced headroom (below 1.5m/4.92ft)

Excluding balconies and terraces Reduced headroom (below 1.5m/4.92ft) While every attempt has been made to

ALDERMARTIN Bedroom 13'3" x 11'6" Living Room 13'1" x 11'7" Living Room 13'2" x 10'6" Bedroom 13'7" x 12'4" Kitchen 4'3" x 7'10" Bathroom 2'10" x 7'2" Landing litcher ' x 8'6 Hallway Approximate total area Bath 1102.32 ft2 Bathroom 2'8" x 6'10" Reduced headroom 10.01 ft<sup>2</sup> Floor 0 Building 1 Floor 1 Building 1