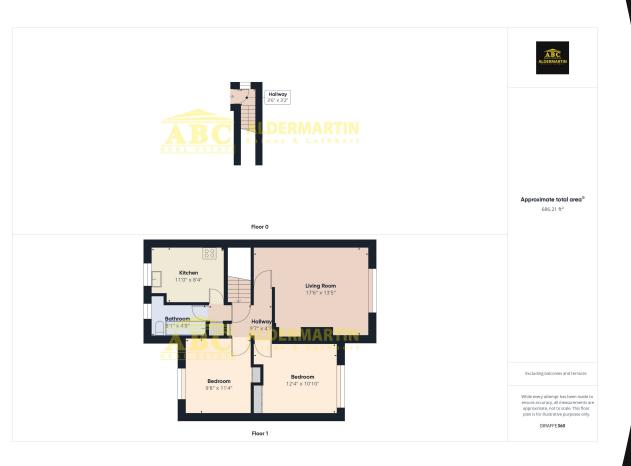

ABC Estates are delighted to present this spacious 2 bedroom, first floor maisonette situated on Aboyne Road, NW10.

This property comprises 2 double bedrooms, large reception, family bathroom, spacious kitchen and plenty of storage space throughout. This property would be a great buy to let investment as well as an ideal home for first time buyers. Further benefits include a private rear garden, on street residents parking and great location with Neasden station just a short walk away with various local amenities nearby.

Leasehold with 94 years remaining (125 years from March 1993).

Vacant Possession

Council Tax Band: C (Brent)

**EPC Rating: D** 

- 1ST FLOOR FLAT
- CLOSE TO TRAVEL LINKS

- 2 DOUBLE BEDROOMS
- LEASEHOLD

- PRIVATE GARDEN
- MAISONETTE