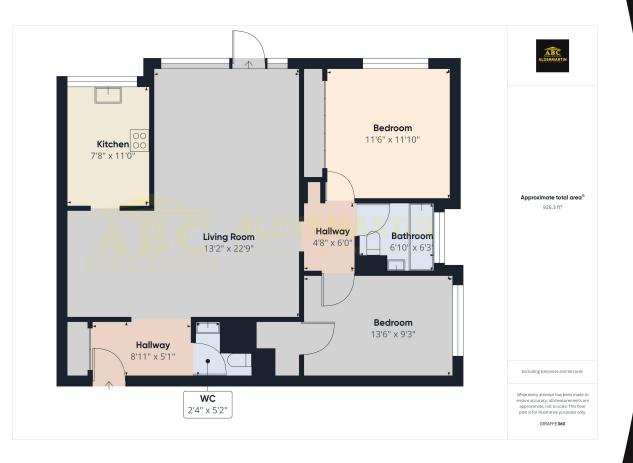

ABC Estates are delighted to present this spacious purpose built two bedroom flat boasting over 900sqft situated within the popular development in Woodlands, NW11.

This property comprises two double bedrooms, family bathroom, large reception room, modern fully fitted kitchen, private balcony, guest W/C and plenty of storage space throughout. Further benefits include off street parking and a building porter.