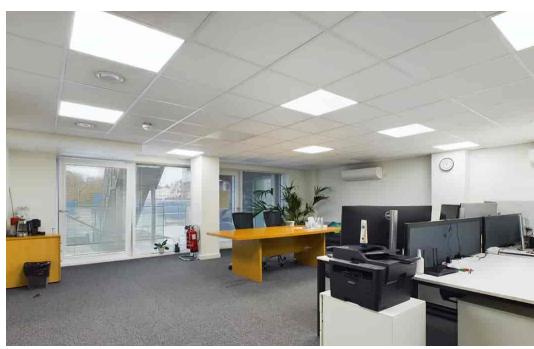

IIIELITE

Being Sold via Secure Sale. Terms & Conditions apply. Starting Bid £1,800,000

This ultra-modern building is situated in a complex on the borders of Whetstone, Barnet and Totteridge, and houses an exclusive suite of offices which are spread over the ground and lower ground floors. Ranging in size from two to ten in personnel capacity, all of the offices benefit from a purified fresh fresh air filtration system, WiFi signal boosters, access to very smart kitchen and WC facilities, and secure off street parking. Local transport facilities are all within close proximity and a variety of restaurants can be found within walking distance. The Lease is in excess of 990 Years. Service Charges are approximately £2,150 per year, inclusive of Ground Rent and Buildings insurance. Business Rates are subject to confirmation. Please note that the floor plan does not include all of the storage areas or the lift shaft, and that the total area is in excess of 4,650 square feet. The current monthly rental income is £13,850, potentially rising to £15,000, representing a gross yield of 8%.

- EXCLUSIVE OFFICE BLOCK
- LIFT + WIFI SIGNAL BOOSTER
- IN EXCESS OF 4,650 SQUARE FEET

- AIR CONDITIONING/FILTRATION
- LEASE IN EXCESS OF 990 YEARS
- SECURE PARKING

- SPREAD OVER TWO FLOORS
- LUXURY KITCHEN & WC FACILITIES
- COMMERCIAL EPC ENERGY RATING B