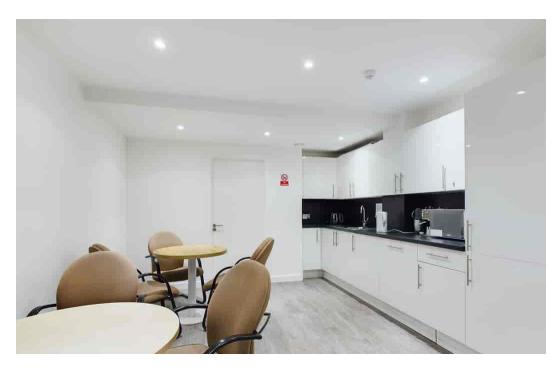

IIIELITE

Being Sold via Secure Sale. Terms & Conditions apply. Starting Bid £1,800,000

This ultra-modern building is situated in a complex on the borders of Whetstone, Barnet and Totteridge, and houses an exclusive suite of offices which are spread over the ground and lower ground floors. Ranging in size from two to ten in personnel capacity, all of the offices benefit from a purified fresh fresh air filtration system, WiFi signal boosters, access to very smart kitchen and WC facilities, and secure off street parking. Local transport facilities are all within close proximity and a variety of restaurants can be found within walking distance. The Lease is in excess of 990 Years. Service Charges are approximately £2,150 per year, inclusive of Ground Rent and Buildings insurance. Business Rates are subject to confirmation. Please note that the floor plan does not include all of the storage areas or the lift shaft, and that the total area is in excess of 4,650 square feet. The current monthly rental income is £13,850, potentially rising to £15,000, representing a gross yield of 8%.

- EXCLUSIVE OFFICE BLOCK
- LIFT + WIFI SIGNAL BOOSTER
- IN EXCESS OF 4,650 SQUARE FEET

- AIR CONDITIONING/FILTRATION
- LEASE IN EXCESS OF 990 YEARS
- SECURE PARKING

- SPREAD OVER TWO FLOORS
- LUXURY KITCHEN & WC FACILITIES
- COMMERCIAL EPC ENERGY RATING B