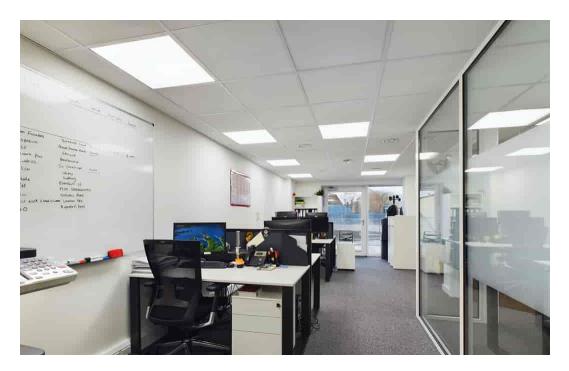

IIIELITE

Being Sold via Secure Sale. Terms & Conditions apply. Starting Bid £1,800,000

This ultra-modern building is situated in a complex on the borders of Whetstone, Barnet and Totteridge, and houses an exclusive suite of offices which are spread over the ground and lower ground floors. Ranging in size from two to ten in personnel capacity, all of the offices benefit from a purified fresh fresh air filtration system, WiFi signal boosters, access to very smart kitchen and WC facilities, and secure off street parking. Local transport facilities are all within close proximity and a variety of restaurants can be found within walking distance. The Lease is in excess of 990 Years. Service Charges are approximately £2,150 per year, inclusive of Ground Rent and Buildings insurance. Business Rates are subject to confirmation. Please note that the floor plan does not include all of the storage areas or the lift shaft, and that the total area is in excess of 4,650 square feet. The current monthly rental income is £13,850, potentially rising to £15,000, representing a gross yield of 8%.

- EXCLUSIVE OFFICE BLOCK
- LIFT + WIFI SIGNAL BOOSTER
- IN EXCESS OF 4,650 SQUARE FEET

- AIR CONDITIONING/FILTRATION
- LEASE IN EXCESS OF 990 YEARS
- SECURE PARKING

- SPREAD OVER TWO FLOORS
- LUXURY KITCHEN & WC FACILITIES
- COMMERCIAL EPC ENERGY RATING B