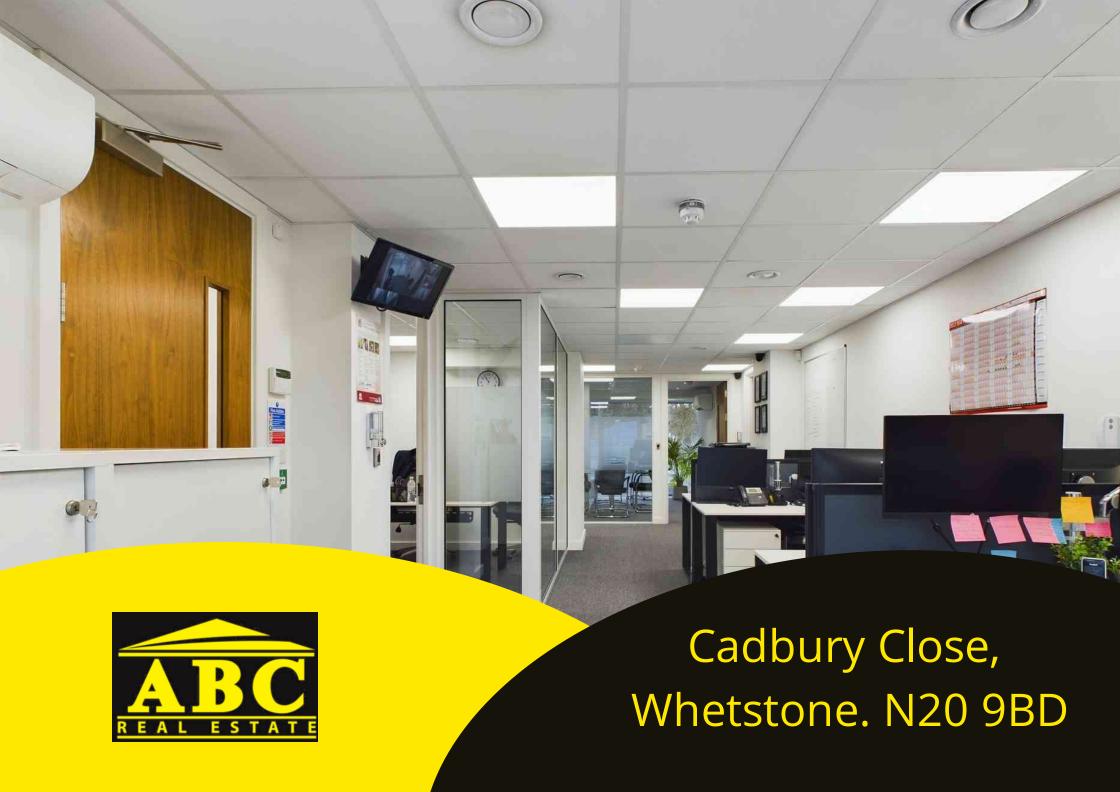

IIIELITE

Being Sold via Secure Sale. Terms & Conditions apply. Starting Bid £1,800,000

This ultra-modern building is situated in a complex on the borders of Whetstone, Barnet and Totteridge, and houses an exclusive suite of offices which are spread over the ground and lower ground floors. Ranging in size from two to ten in personnel capacity, all of the offices benefit from a purified fresh fresh air filtration system, WiFi signal boosters, access to very smart kitchen and WC facilities, and secure off street parking. Local transport facilities are all within close proximity and a variety of restaurants can be found within walking distance. The Lease is in excess of 990 Years. Service Charges are approximately £2,150 per year, inclusive of Ground Rent and Buildings insurance. Business Rates are subject to confirmation. Please note that the floor plan does not include all of the storage areas or the lift shaft, and that the total area is in excess of 4,650 square feet. The current monthly rental income is £13,850, potentially rising to £15,000, representing a gross yield of 8%.

- EXCLUSIVE OFFICE BLOCK
- LIFT + WIFI SIGNAL BOOSTER
- IN EXCESS OF 4,650 SQUARE FEET

- AIR CONDITIONING/FILTRATION
- LEASE IN EXCESS OF 990 YEARS
- SECURE PARKING

- SPREAD OVER TWO FLOORS
- LUXURY KITCHEN & WC FACILITIES
- COMMERCIAL EPC ENERGY RATING B