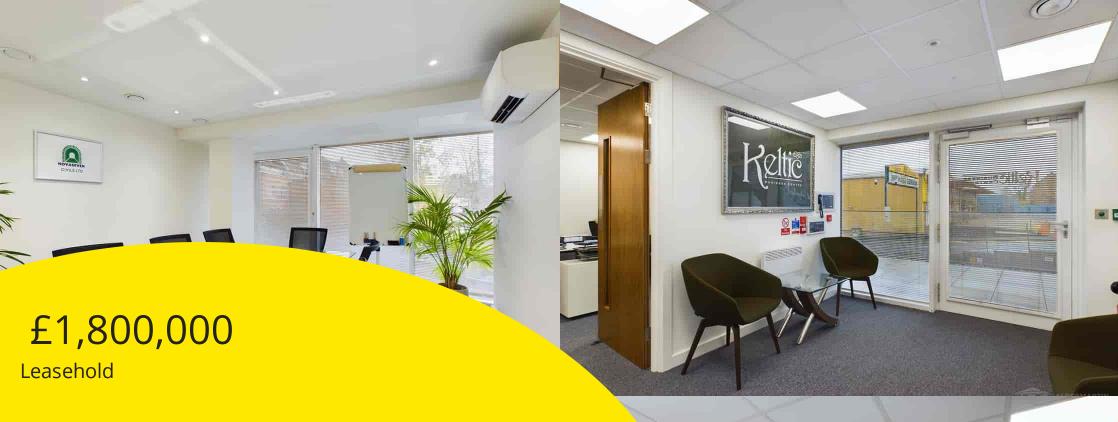

IIIELITE

Being Sold via Secure Sale. Terms & Conditions apply. Starting Bid £1,800,000

This ultra-modern building is situated in a complex on the borders of Whetstone, Barnet and Totteridge, and houses an exclusive suite of offices which are spread over the ground and lower ground floors. Ranging in size from two to ten in personnel capacity, all of the offices benefit from a purified fresh fresh air filtration system, WiFi signal boosters, access to very smart kitchen and WC facilities, and secure off street parking. Local transport facilities are all within close proximity and a variety of restaurants can be found within walking distance. The Lease is in excess of 990 Years. Service Charges are approximately £2,150 per year, inclusive of Ground Rent and Buildings insurance. Business Rates are subject to confirmation. Please note that the floor plan does not include all of the storage areas or the lift shaft, and that the total area is in excess of 4,650 square feet. The current monthly rental income is £13,850, potentially rising to £15,000, representing a gross yield of 8%.

- EXCLUSIVE OFFICE BLOCK
- LIFT + WIFI SIGNAL BOOSTER
- IN EXCESS OF 4,650 SQUARE FEET

- AIR CONDITIONING/FILTRATION
- LEASE IN EXCESS OF 990 YEARS
- SECURE PARKING

- SPREAD OVER TWO FLOORS
- LUXURY KITCHEN & WC FACILITIES
- COMMERCIAL EPC ENERGY RATING B