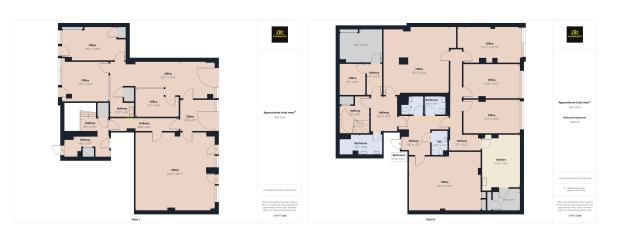

IIIELITE

Being Sold via Secure Sale. Terms & Conditions apply. Starting Bid £1,800,000

This ultra-modern building is situated in a complex on the borders of Whetstone, Barnet and Totteridge, and houses an exclusive suite of offices which are spread over the ground and lower ground floors. Ranging in size from two to ten in personnel capacity, all of the offices benefit from a purified fresh fresh air filtration system, WiFi signal boosters, access to very smart kitchen and WC facilities, and secure off street parking. Local transport facilities are all within close proximity and a variety of restaurants can be found within walking distance. The Lease is in excess of 990 Years. Service Charges are approximately £2,150 per year, inclusive of Ground Rent and Buildings insurance. Business Rates are subject to confirmation. Please note that the floor plan does not include all of the storage areas or the lift shaft, and that the total area is in excess of 4,650 square feet. The current monthly rental income is £13,850, potentially rising to £15,000, representing a gross yield of 8%.