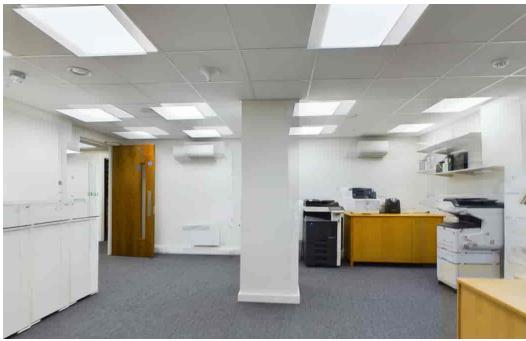

IIIELITE

Being Sold via Secure Sale. Terms & Conditions apply. Starting Bid £1,800,000

This ultra-modern building is situated in a complex on the borders of Whetstone, Barnet and Totteridge, and houses an exclusive suite of offices which are spread over the ground and lower ground floors. Ranging in size from two to ten in personnel capacity, all of the offices benefit from a purified fresh fresh air filtration system, WiFi signal boosters, access to very smart kitchen and WC facilities, and secure off street parking. Local transport facilities are all within close proximity and a variety of restaurants can be found within walking distance. The Lease is in excess of 990 Years. Service Charges are approximately £2,150 per year, inclusive of Ground Rent and Buildings insurance. Business Rates are subject to confirmation. Please note that the floor plan does not include all of the storage areas or the lift shaft, and that the total area is in excess of 4,650 square feet. The current monthly rental income is £13,850, potentially rising to £15,000, representing a gross yield of 8%.

- EXCLUSIVE OFFICE BLOCK
- LIFT + WIFI SIGNAL BOOSTER
- IN EXCESS OF 4,650 SQUARE FEET

- AIR CONDITIONING/FILTRATION
- LEASE IN EXCESS OF 990 YEARS
- SECURE PARKING

- SPREAD OVER TWO FLOORS
- LUXURY KITCHEN & WC FACILITIES
- COMMERCIAL EPC ENERGY RATING B