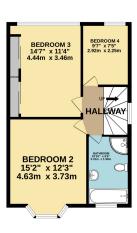

 GROUND FLOOR
 1ST FLOOR
 2ND FLOOR

 981 sq.ft. (91.1 sq.m.) approx.
 535 sq.ft. (49.7 sq.m.) approx.
 395 sq.ft. (36.7 sq.m.) approx.