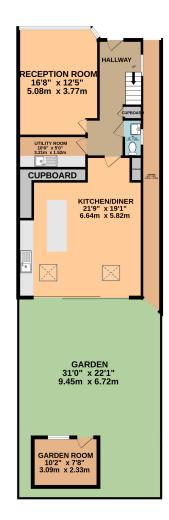

 GROUND FLOOR
 1ST FLOOR
 2ND FLOOR

 981 sq.ft. (91.1 sq.m.) approx.
 535 sq.ft. (49.7 sq.m.) approx.
 395 sq.ft. (36.7 sq.m.) approx.