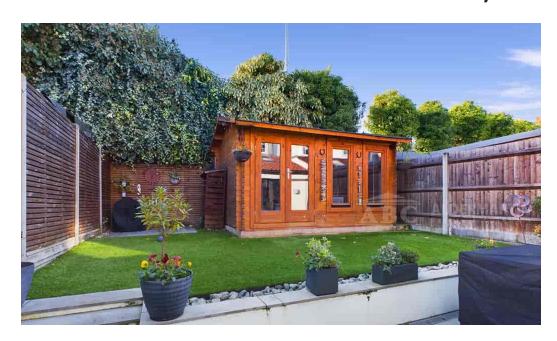

The superb kitchen diner is fully fitted and equipped with the highest specification units and equipment, and the large air conditioned principal bedroom in the loft has an en-suite shower room.

The house has been maintained in outstanding decorative order, and offers other features, among which are a superb air-conditioned loft extension, a guest WC, a fitted utility room, a luxury garden room with an electric power supply, and off street parking with a charging point for an electric vehicle.