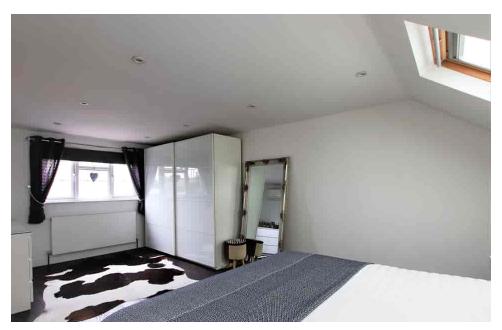

The superb kitchen diner is fully fitted and equipped with the highest specification units and equipment, and the large air conditioned principal bedroom in the loft has an en-suite shower room.

The house has been maintained in outstanding decorative order, and offers other features, among which are a superb air-conditioned loft extension, a guest WC, a fitted utility room, a luxury garden room with an electric power supply, and off street parking with a charging point for an electric vehicle.