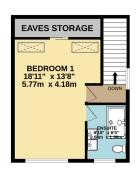

 GROUND FLOOR
 1ST FLOOR
 2ND FLOOR

 981 sq.ft. (91.1 sq.m.) approx.
 535 sq.ft. (49.7 sq.m.) approx.
 395 sq.ft. (36.7 sq.m.) approx.