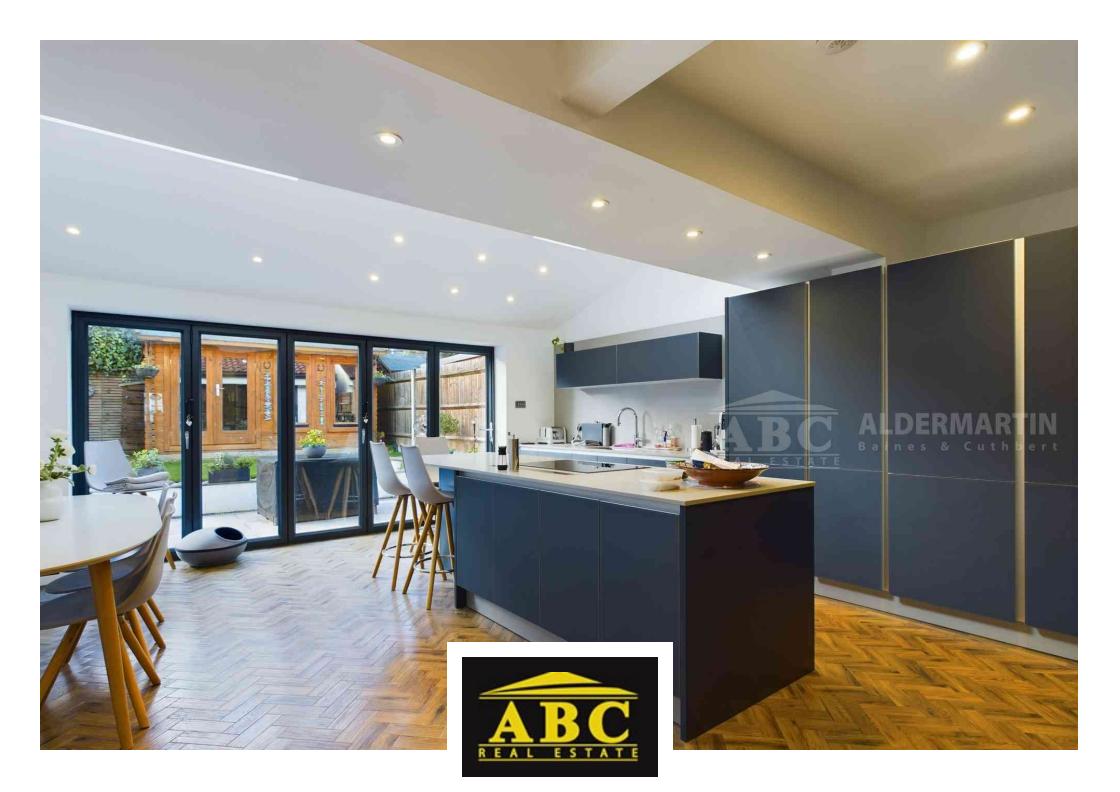

The superb kitchen diner is fully fitted and equipped with the highest specification units and equipment, and the large air conditioned principal bedroom in the loft has an en-suite shower room.

The house has been maintained in outstanding decorative order, and offers other features, among which are a superb air-conditioned loft extension, a guest WC, a fitted utility room, a luxury garden room with an electric power supply, and off street parking with a charging point for an electric vehicle.