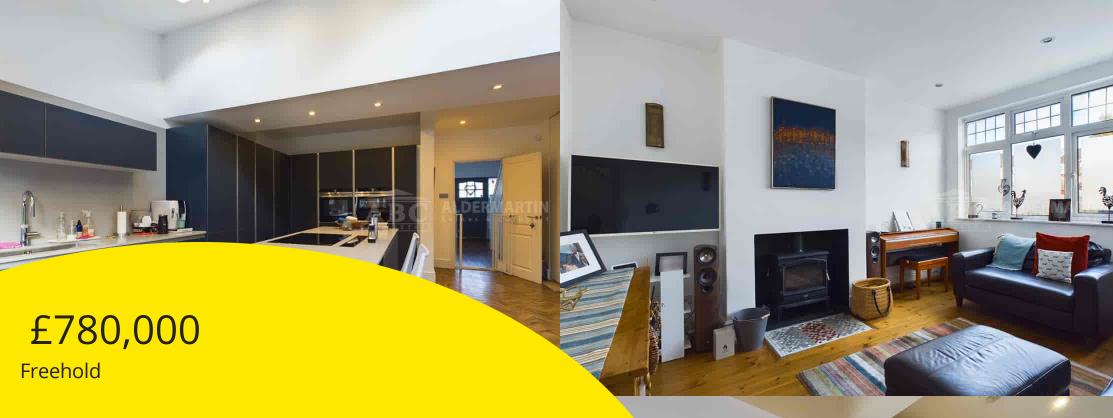

The superb kitchen diner is fully fitted and equipped with the highest specification units and equipment, and the large air conditioned principal bedroom in the loft has an en-suite shower room.

The house has been maintained in outstanding decorative order, and offers other features, among which are a guest WC, a fitted utility room, a luxury garden room with an electric power supply, and off street parking with a charging point for an electric vehicle.