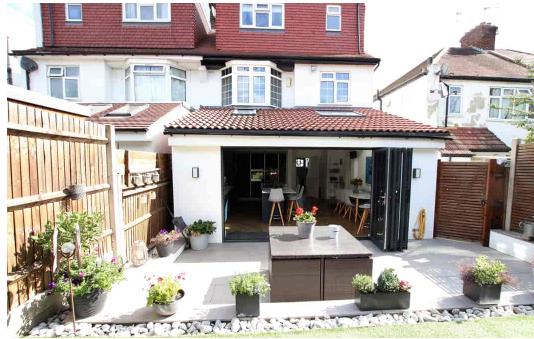

The superb kitchen diner is fully fitted and equipped with the highest specification units and equipment, and the large air conditioned principal bedroom in the loft has an en-suite shower room.

The house has been maintained in outstanding decorative order, and offers other features, among which are a guest WC, a fitted utility room, a luxury garden room with an electric power supply, and off street parking with a charging point for an electric vehicle.

- HUGE FITTED KITCHEN DINER
- EXCELLENT DECORATIVE ORDER
- GARDEN ROOM \* OFF STREET PARKING

GROUND FLOOR 2ND FLOOR 2ND FLOOR 3D Sq. (1,63,7 sq. n) approx. 35 sq. (1,63,7 sq. n) approx. 35 sq. (1,63,7 sq. n) approx.