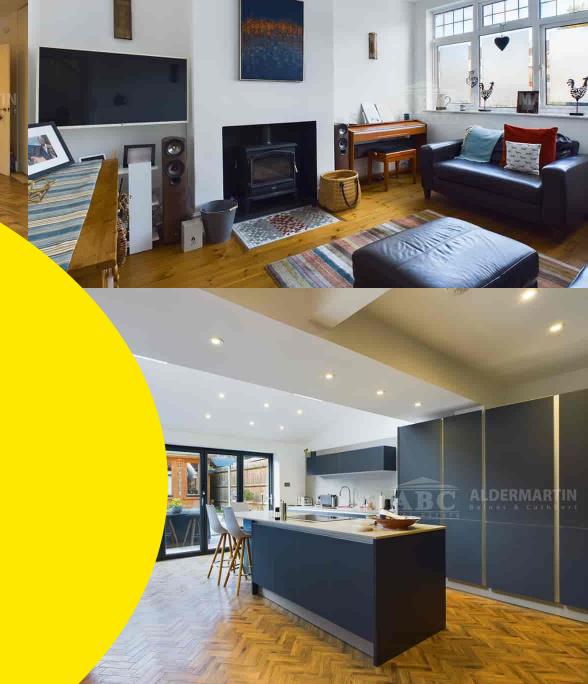

The superb kitchen diner is fully fitted and equipped with the highest specification units and equipment, and the large air conditioned principal bedroom in the loft has an en-suite shower room.

The house has been maintained in outstanding decorative order, and offers other features, among which are a guest WC, a fitted utility room, a luxury garden room with an electric power supply, and off street parking with a charging point for an electric vehicle.