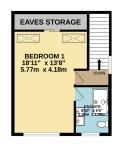

- HUGE FITTED KITCHEN DINER
- EXCELLENT DECORATIVE ORDER
- GARDEN ROOM \* OFF STREET PARKING

GROUND FLOOR 2ND FLOOR 2ND FLOOR 3D Sq. (1,63,7 sq. n) approx. 35 sq. (1,63,7 sq. n) approx. 35 sq. (1,63,7 sq. n) approx.

## TOTAL FLOOR AREA: 1911 sq.ft. (177.5 sq.m.) approx.

White every alternity has been made to extract the accuracy of the flooplan contained here, measurements of doors, windows, norms and any other learns are approximate and no responsibility is taken for any error, prospective pruchaser. The services, systems and applicance shown have not been tested and no guarantee as to their operability or efficiency can be given.