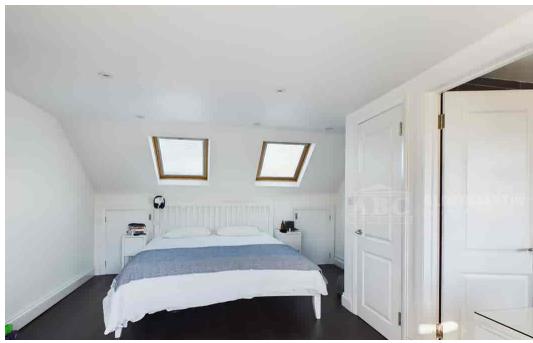

The superb kitchen diner is fully fitted and equipped with the highest specification units and equipment, and the large air conditioned principal bedroom in the loft has an en-suite shower room.

The house has been maintained in outstanding decorative order, and offers other features, among which are a guest WC, a fitted utility room, a luxury garden room with an electric power supply, and off street parking with a charging point for an electric vehicle.

## CHAIN FREE

As Sole Agents, we strongly recommend viewing without delay.

- EXTENDED SEMI-DETACHED HOUSE
- UTILITY ROOM + GUEST WC
- CHAIN FREE IN CENTRAL EDGWARE

- FOUR BEDROOMS
- FOUR BEDROOMS + TWO BATHROOMS
- AIR CONDITIONING