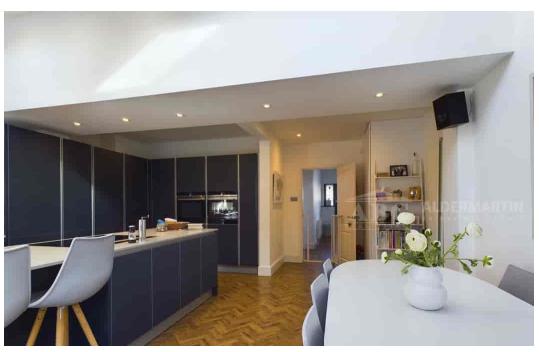

The superb kitchen diner is fully fitted and equipped with the highest specification units and equipment, and the large air conditioned principal bedroom in the loft has an en-suite shower room.

The house has been maintained in outstanding decorative order, and offers other features, among which are a guest WC, a fitted utility room, a luxury garden room with an electric power supply, and off street parking with a charging point for an electric vehicle.