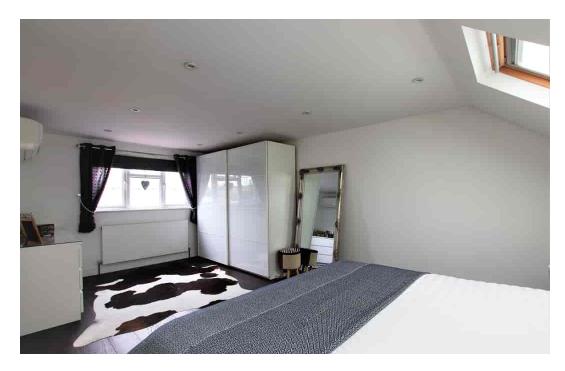

The superb kitchen diner is fully fitted and equipped with the highest specification units and equipment, and the large air conditioned principal bedroom in the loft has an en-suite shower room.

The house has been maintained in outstanding decorative order, and offers other features, among which are a guest WC, a fitted utility room, a luxury garden room with an electric power supply, and off street parking with a charging point for an electric vehicle.