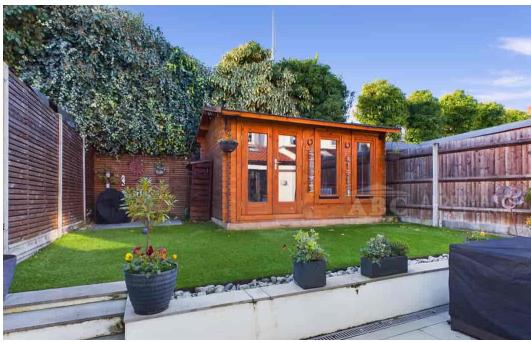

The superb kitchen diner is fully fitted and equipped with the highest specification units and equipment, and the large air conditioned principal bedroom in the loft has an en-suite shower room.

The house has been maintained in outstanding decorative order, and offers other features, among which are a guest WC, a fitted utility room, a luxury garden room with an electric power supply, and off street parking with a charging point for an electric vehicle.