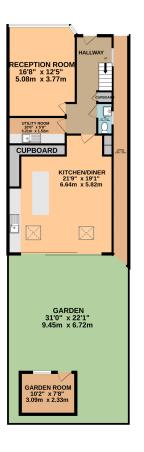

- HUGE FITTED KITCHEN DINER
- EXCELLENT DECORATIVE ORDER
- GARDEN ROOM \* OFF STREET PARKING

GROUND FLOOR 2ND FLOOR 2ND FLOOR 3D Sq. (1,63,7 sq. n) approx. 35 sq. (1,63,7 sq. n) approx. 35 sq. (1,63,7 sq. n) approx.

## TOTAL FLOOR AREA: 1911 sq.ft. (177.5 sq.m.) approx.

White every alternity has been made to extract the accuracy of the flooplan contained here, measurements of doors, windows, norms and any other learns are approximate and no responsibility is taken for any error, prospective pruchaser. The services, systems and applicance shown have not been tested and no guarantee as to their operability or efficiency can be given.