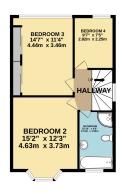

- HUGE FITTED KITCHEN DINER
- EXCELLENT DECORATIVE ORDER
- GARDEN ROOM \* OFF STREET PARKING

GROUND FLOOR 2ND FLOOR 2ND FLOOR 3D Sq. (1,63,7 sq. n) approx. 35 sq. (1,63,7 sq. n) approx. 35 sq. (1,63,7 sq. n) approx.

## TOTAL FLOOR AREA: 1911 sq.ft. (177.5 sq.m.) approx.

White every alternity has been made to extract the accuracy of the flooplan contained here, measurements of doors, windows, norms and any other learns are approximate and no responsibility is taken for any error, prospective pruchaser. The services, systems and applicance shown have not been tested and no guarantee as to their operability or efficiency can be given.