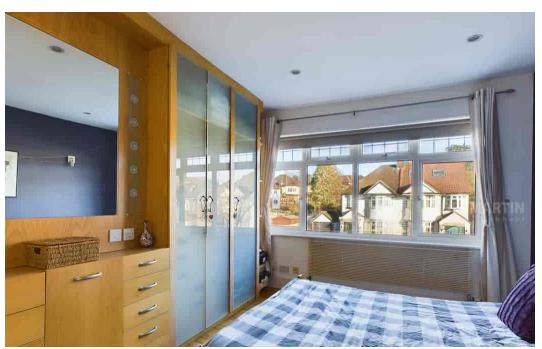

The superb kitchen diner is fully fitted and equipped with the highest specification units and equipment, and the large air conditioned principal bedroom in the loft has an en-suite shower room.

The house has been maintained in outstanding decorative order, and offers other features, among which are a guest WC, a fitted utility room, a luxury garden room with an electric power supply, and off street parking with a charging point for an electric vehicle.

## CHAIN FREE

As Sole Agents, we strongly recommend viewing without delay.

- EXTENDED SEMI-DETACHED HOUSE
- UTILITY ROOM + GUEST WC
- CHAIN FREE IN CENTRAL EDGWARE

- FOUR BEDROOMS
- FOUR BEDROOMS + TWO BATHROOMS
- AIR CONDITIONING