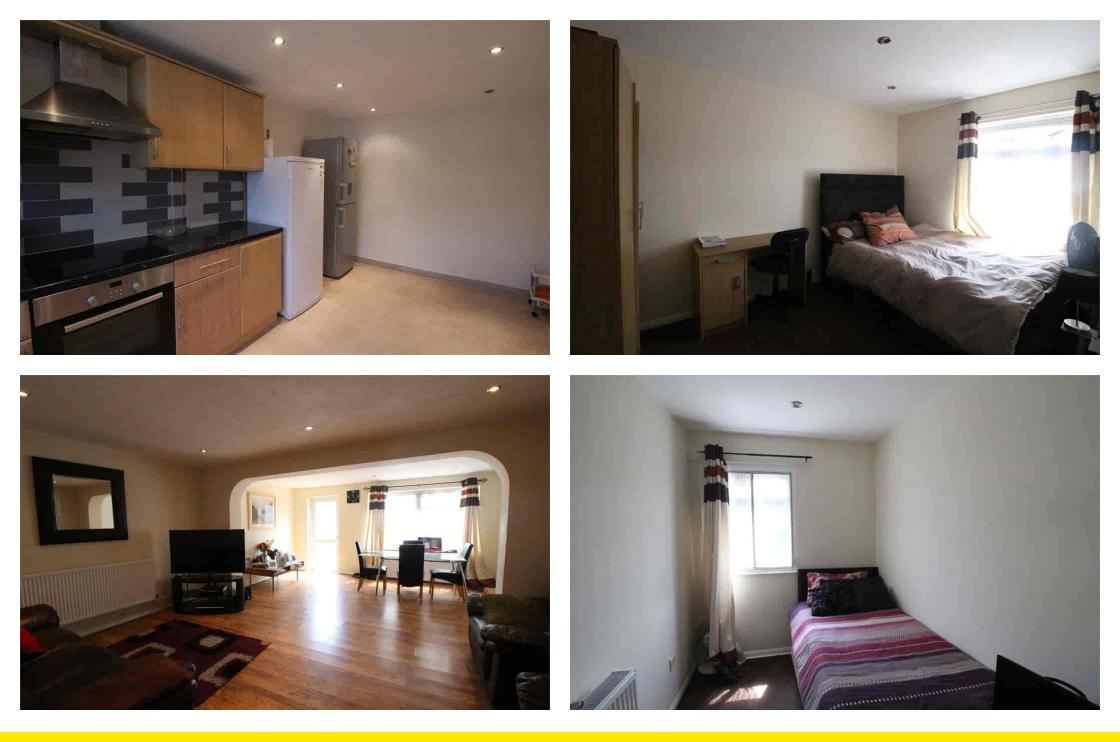

#### Kitchen

16' 2" x 9' 9" (4.93m x 2.98m) Full range of fitted wall and base units, laminate work surfaces, stainless single steel sink unit with mixer tap over and single drainer, 4 ring ceramic hob, electric oven beneath and extractor above, wall mounted central heating boiler, double glazed window to front, ceramic tiled floor, ceiling spotlights, plumbing for washing machine.

#### Bedroom One

12' 10" x 8' 11" (3.91m x 2.71m) Double glazed window to rear, radiator, ceiling spotlights, storage cupboard.

#### Bedroom Two

14' 9" x 7' 1" (4.49m x 2.16m) Double glazed window to front, radiator, ceiling spotlights.

### Bedroom Three

9' 6" x 6' 11" (2.89m x 2.10m) Double glazed window to rear, radiator, ceiling spotlights.