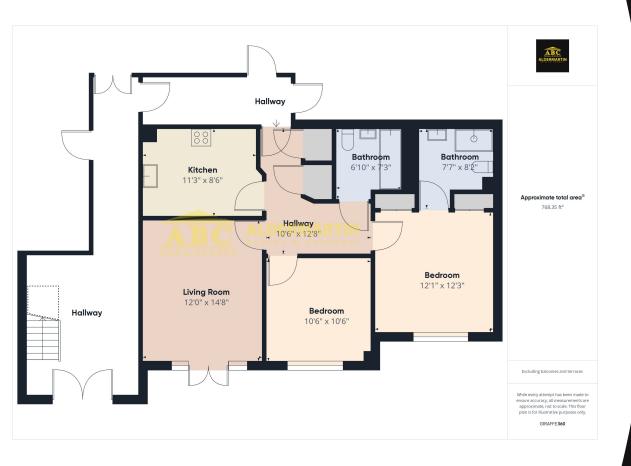

Set within a popular development, this bright two bedroom flat offers ample living space with immaculate floors and modern décor throughout.

Set in a quiet development close to the shops, bars and restaurants of Brent Street, Hendon. Hendon Central Underground Station (Northern Line) is close by for links throughout the City and West End. While picturesque Sunny Hill Park also within walking distance.

Viewing Highly recommended!

- GREAT 2 BEDROOM GROUND FLOOR FLAT
- CLOSE TO AMENITIES IN HENDON AND BRENT STREET
- EPC RATING: C

- PARKING IN THE DEVELOPMENT
- GOOD-SIZED RECEPTION ROOM
- COUNCIL TAX BAND: F

- SEPARATE KITCHEN
- 2 BATHROOMS