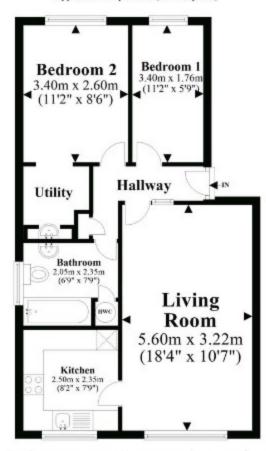

## **Ground Floor Flat**

Approx. 51.6 sq. metres (555.5 sq. feet)

Total area: approx. 51.6 sq. metres (555.5 sq. feet)

All images used are for illustrative purposes only. Floor plans are intended to give a general indication of the proposed layout only. All images and dimensions are not intended to form part any contract or warranty