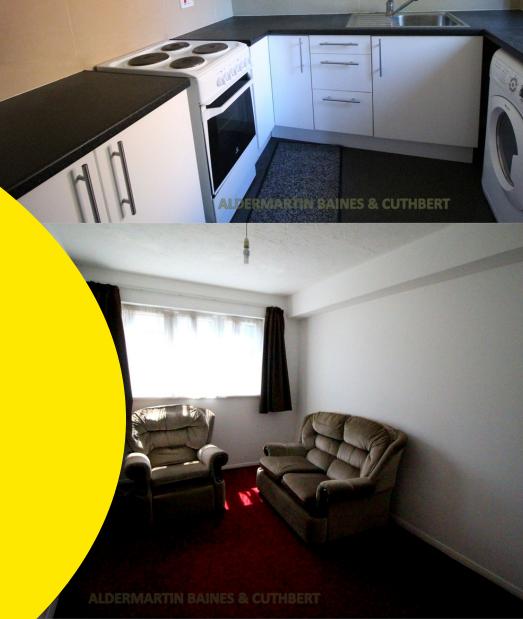

Please note the late addition to the details: - A SHARE OF THE FREEHOLD IS INCLUDED!

This spacious and tidy two bedroom first floor double glazed flat is in a convenient location, being close to shops and travel links. Offering a large reception room, a separate fitted kitchen, and a full bathroom, this is a perfect purchase for a first time buyer or an investor.

- OFF STREET PARKING
- VANITY UNIT IN BEDROOM ONE

- FIRST FLOOR
- VERY ACCEPTABLE CONDITION
- SEPARATE KITCHEN

- CENTRAL LOCATION
- SHARE OF FREEHOLD
- INVESTORS NOTE: TENANT WILL HAPPILY STAY ON