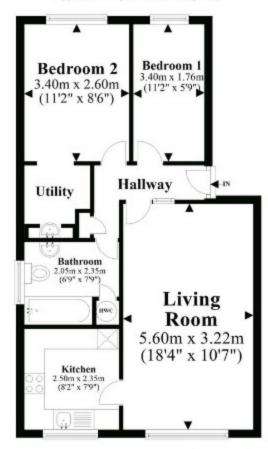

## **Ground Floor Flat**

Approx. 51.6 sq. metres (555.5 sq. feet)

Total area: approx. 51.6 sq. metres (555.5 sq. feet)

All images used are for illustrative purposes only. Floor plans are intended to give a general indication of the proposed layout only. All images and dimensions are not intended to form part any contract or warranty